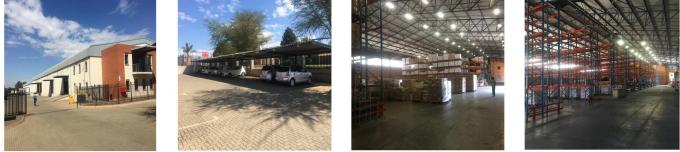

So poverhy
♦ 0 qm zemel?na ploshcha
0 avtomobil?ni mistsya

PRIME WAREHOUSING AND SUITABLE FOR LOGISTICAL OPERATIONS IN SORT AFTER POMONA CLOSE TO OR TAMBO Prime Warehousing facility with many extras Warehouse 5200 sqm Office 638 sqm Warehouse can be sublet and divided with the second warehouse offering 2000sqm Unit consists of racking with sprinkler system within the racks Generator as back up Cold storage unit as well Water tanks for fire system on site Smoke extractors in the roof 3 phase 4x dock levelers 2x drive in ramps 3x on grade offloading stations all weather loading and off loading facilities 24 hour security Fully electrified parameter Turning circle for trucks Fully paved yard and open area Ample under cover parking Offices with balconies Meeting and board rooms Open plan offices Dedicated server room Reception area Toilet facilities on both levels of offices