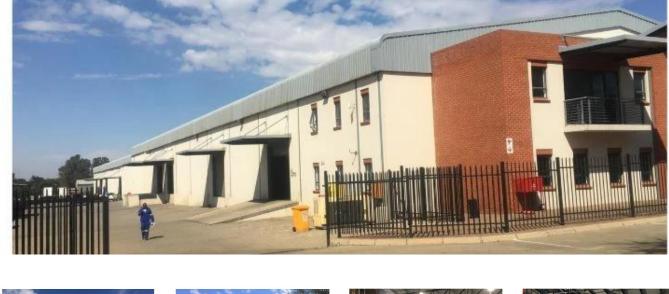

So poverhy
♦ 0 qm zemel?na ploshcha
0 avtomobil?ni mistsya

PRIME WAREHOUSING AND SUITABLE FOR LOGISTICAL OPERATIONS IN SORT AFTER POMONA CLOSE TO OR TAMBO Prime Warehousing facility with many extras Warehouse 5200 sqm Office 638 sqm Warehouse can be sublet and divided with the second warehouse offering 2000sqm Unit consists of racking with sprinkler system within the racks Generator as back up Cold storage unit as well Water tanks for fire system on site Smoke extractors in the roof 3 phase 4x dock levelers 2x drive in ramps 3x on grade offloading stations all weather loading and off loading facilities 24 hour security Fully electrified parameter Turning circle for trucks Fully paved yard and open area Ample under cover parking Offices with balconies Meeting and board rooms Open plan offices Dedicated server room Reception area Toilet facilities on both levels of offices