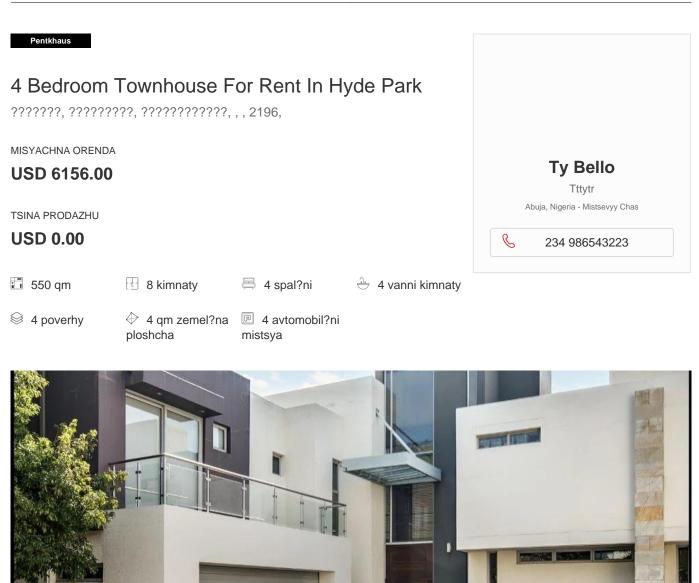

FUTURE CLASSIC Modern, spacious and light-filled spaces flow easily and are accented with stone and glass in a warm, neutral palette. Furnished in a contemporary style with a restrained elegance and a luxe feel. Formal lounge with a gas fireplace, double volume living room and a spacious dining room all lead out to the patio and garden. Fitted gas BBQ on the patio makes for effortless outdoor entertaining overlooking the established garden and pool with a soothing water-feature. Served by a state-of-the-art kitchen with top quality appliances and staff suite. Upstairs are 4 bedrooms all en-suite with air-conditioning and under carpet heating and a spacious pyjama lounge, all secured by a safe haven. Special features include; polished Travertine floors, bespoke fittings and finishes, air-conditioning and heating, central vacuuming system, fitted sound system and a 24 hour guard. Hyde Park is centrally located to some of the best private and public schools in Johannesburg; Hyde Park High, Roedean, French School, St David's, St Johns to name a few and is close to a variety of shopping centres such as Hyde Park Corner, Sandton City, Illovo precinct and Melrose Arch.