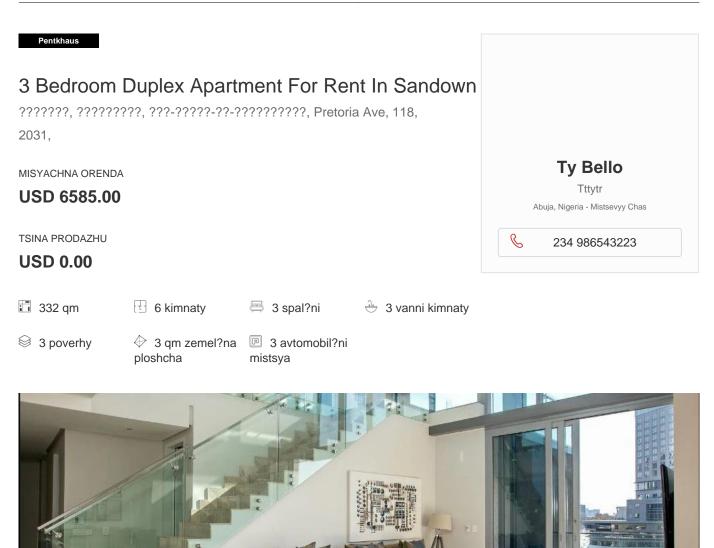

## Property export

SPECTACULAR AND LUXURIOUS FULLY FURNISHED DUPLEX PENTHOUSE Light and warmth fill this impeccably styled Duplex Penthouse with its triple volume glass and magnificent views. Offering an alluring urban executive lifestyle, the expansive and seamlessly designed living and dining areas lead to balconies over-looking Mushroom Park. The large open-plan kitchen has a pantry, linen cupboard as well as a separate scullery with integrated Miele appliances. Three en-suite bedrooms are separately located on the 1st level, carpeted, air-conditioned and with ample cupboard space. The 2nd level consists of a large TV lounge and an expansive work/study area with balcony, as well as a separate protected deck and swimming pool with great Johannesburg views. Fixtures and fittings are of the highest standard and furnished for comfort, meeting every need. Reflecting contemporary qualities yet still exuding comfort and style, it is inevitable that you will instantly feel at home. Situated within Africa's richest square mile an essential array of executive lifestyle offerings grant you the luxury of living in the height of convenience - a gourmet restaurant that's open to the public with free Wifi and options for both indoor and outdoor dining on the pool deck overlooking Mushroom park. Other features are front desk services, laundry & cleaning services, meeting rooms and an appointed fitness centre flowing out to the pool deck and terrace as well as a full back-up generator, water holding tanks, basement parking and each unit has its own lock-up store room. Convenience is assured as the building is central to everything! Benefit from peace of mind security to ensure you can appreciate your life uninterrupted. It is the ultimate Penthouse in a building that has become a jewel of the Sandton skyline.