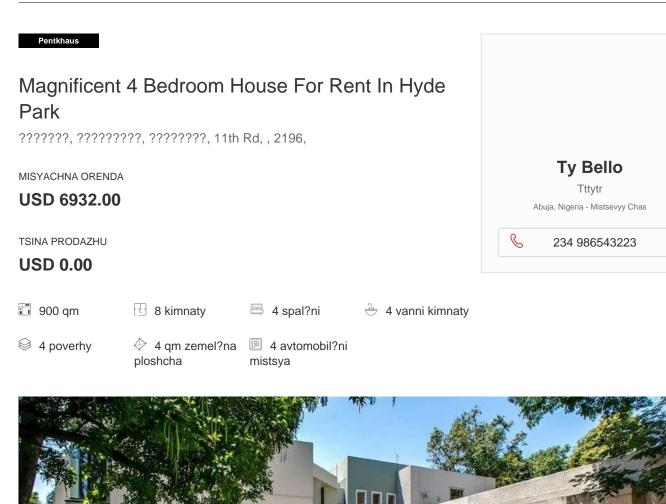

MAGNIFICENT ENTERTAINER'S HOME The sound of the water fountains at the entrance sets the tone of tranquility upon entering this beautiful family home. Numerous indoor and outdoor entertaining spaces complete with bar and braai split over two levels overlooking a sparkling pool and rolling lawns with gorgeous landscaped gardens. There is a wine cellar and a walk in coldroom off the kitchen, which is extensive and open plan to the dining room. Four bedroom suites and pyjama lounge are upstairs. The main bedroom suite has its own lounge and opens to a balcony with a private Jacuzzi and glorious views over Sandton. Double staff accommodation and 4 garages complete this home. Positioned in a tranquil boomed off 24 hour guarded road and excellent security comprising of double electric gates, alarm system, electric fencing and beams. An architectural delight to experience, this home is available immediately.