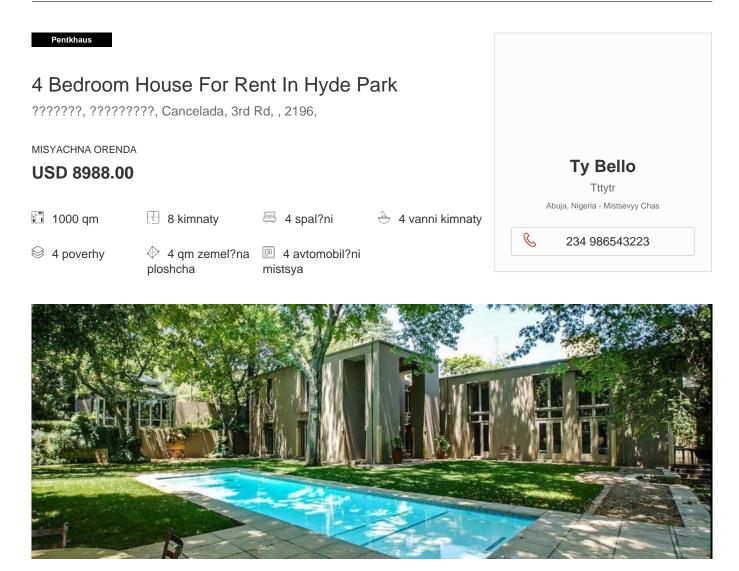

IMPRESSIVE JOHAN SLEE CREATION Tucked away in a highly coveted area, this award-winning Johann Slee residence embodies a new age of sophisticated living. Positioned inside a guarded secure cul-de-sac on a 2800sqm stand with magnificent well established trees, rises a spectacular home with multiple high-ceilinged open plan entertainment areas on the ground level featuring, gournet kitchen with herb garden and a gym spilling out to a tranquil landscaped garden with solar heated salt chlorinated pool and automated cover. Escape to the beautiful glass art studio/conservatory or go below ground to an expansive entertainment den/mancave with surround sound and aircon cellar. Bedroom accommodation consists of 3 generous en-suite bedrooms and two library or study areas with a well-appointed spacious guest suite downstairs. Double staff suites with open plan lounge and kitchen and triple automated garage complete this luxury residence. This home comes with a generator, borehole, Fibre, DSTV and state of the art security including external cameras. There is the option of a housekeeper and gardener three times per week. Available 1 April. This property presents a rare opportunity! Shown by appointment to qualified tenants only. Regrettably no pets and no smoking.