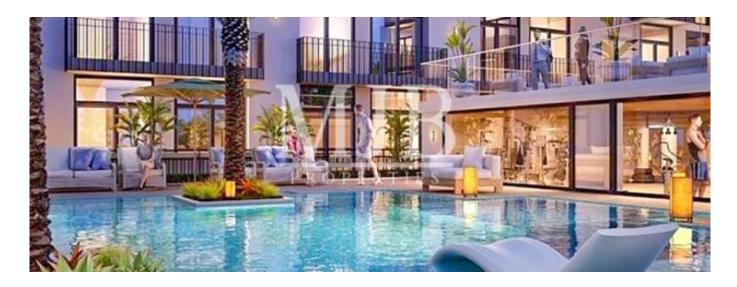

MJB Properties proudly presents Beverly Residence in District 13, Jumeirah Village Circle. Property Description- G+4 Building 3BR Apartment Size - 1400 sq. ft. Balcony With Kitchen White Goods Fully Fitted Soft Touch Finishing Swimming Pool Gymnasium

Dostupnyy Z: 01.01.1970

Poverkh: 4 Poverkhy: 4 Rik Pobudovy: 2017 Avtomobil?Ni Mistsya: 4

Rik Pobudovy: 2017

Typ: Ofis

| Property export Generated On: Fri, 22 Nov 2024 12:49:02 +0                                                                                                                                                                                                                                                                                                                                                                                                                                                                                                                                                                                                                | 000 |
|---------------------------------------------------------------------------------------------------------------------------------------------------------------------------------------------------------------------------------------------------------------------------------------------------------------------------------------------------------------------------------------------------------------------------------------------------------------------------------------------------------------------------------------------------------------------------------------------------------------------------------------------------------------------------|-----|
|                                                                                                                                                                                                                                                                                                                                                                                                                                                                                                                                                                                                                                                                           |     |
| Introducing Beverly Residence a gathering of beautiful homes at Dubai's one of the most desired destination Jumeirah Village Circle (JVC). Developer HMB Homes offering pleasantly crafted apartments in various sizes and panoramic views of lush green surroundings. Beverly Residence is situated close to the central park in JVC. Inhabitants have easy access to a number of community Amenities. The project, also offers a fabulous range of business, recreational and leisure Facilities in a serene village setting including sports grounds, a community pool and The Circle Mall featuring around 200 retail stores, a superstore and a multi-screen cinema. | ıd  |
| Zruchnosti                                                                                                                                                                                                                                                                                                                                                                                                                                                                                                                                                                                                                                                                |     |
| ID ID majna                                                                                                                                                                                                                                                                                                                                                                                                                                                                                                                                                                                                                                                               |     |
| Zruchnosti Na Vidkrytomu Povitri                                                                                                                                                                                                                                                                                                                                                                                                                                                                                                                                                                                                                                          |     |