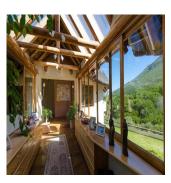

## EUR 778816.00

358 gm

10 kimnaty

= 5 spal?ni

5 vanni kimnaty

♦ 5 qm zemel?na ploshcha

5 avtomobil?ni mistsya

African Dream Master built game lodge styled home that boasts well-appointed open lifestyle rooms, vast double volume ceilings with gorgeous imported central hearth. Three bedrooms plus two separate guest suites, staff quarters and triple garaging all with lavish finishes executed to the highest standards throughout. A house for all seasons and if entertainment is important, this house offers state of the art kitchen, private patios and 100 year old wine vat for intimate wine tasting and diner parties. Magnificent views with a nature reserve as your neighbour – not another soul in sight. Access Gate Aircon Alarm Balcony Built-in Cupboards Built-in-Braai 1 Dining Area 3 En Suites Family / TV Room Garden Intercom Kitchen 1219 m2 Land Area Lapa Laundry 3 Lounges Patio Pool Scenic View Scullery Sea View Staff Quarters Storage Study