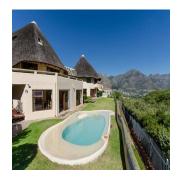

## EUR 778816.00

358 gm

10 kimnaty

= 5 spal?ni

5 vanni kimnaty

♦ 5 qm zemel?na ploshcha

5 avtomobil?ni mistsya

African Dream Master built game lodge styled home that boasts well-appointed open lifestyle rooms, vast double volume ceilings with gorgeous imported central hearth. Three bedrooms plus two separate guest suites, staff quarters and triple garaging all with lavish finishes executed to the highest standards throughout. A house for all seasons and if entertainment is important, this house offers state of the art kitchen, private patios and 100 year old wine vat for intimate wine tasting and diner parties. Magnificent views with a nature reserve as your neighbour – not another soul in sight. Access Gate Aircon Alarm Balcony Built-in Cupboards Built-in-Braai 1 Dining Area 3 En Suites Family / TV Room Garden Intercom Kitchen 1219 m2 Land Area Lapa Laundry 3 Lounges Patio Pool Scenic View Scullery Sea View Staff Quarters Storage Study