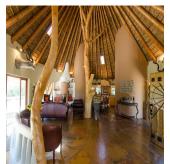

## EUR 778816.00

358 gm

10 kimnaty

= 5 spal?ni

5 vanni kimnaty

♦ 5 qm zemel?na ploshcha

5 avtomobil?ni mistsya

African Dream Master built game lodge styled home that boasts well-appointed open lifestyle rooms, vast double volume ceilings with gorgeous imported central hearth. Three bedrooms plus two separate guest suites, staff quarters and triple garaging all with lavish finishes executed to the highest standards throughout. A house for all seasons and if entertainment is important, this house offers state of the art kitchen, private patios and 100 year old wine vat for intimate wine tasting and diner parties. Magnificent views with a nature reserve as your neighbour – not another soul in sight. Access Gate Aircon Alarm Balcony Built-in Cupboards Built-in-Braai 1 Dining Area 3 En Suites Family / TV Room Garden Intercom Kitchen 1219 m2 Land Area Lapa Laundry 3 Lounges Patio Pool Scenic View Scullery Sea View Staff Quarters Storage Study