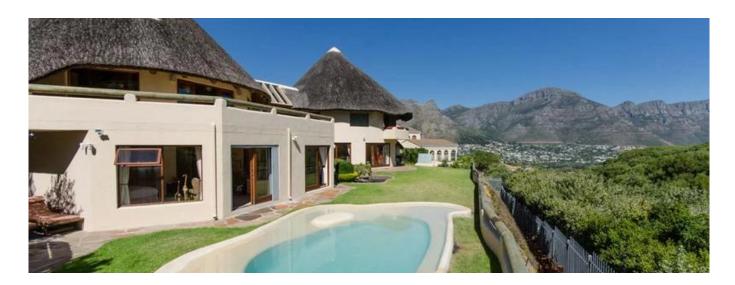

## EUR 778816.00

358 gm

10 kimnaty

= 5 spal?ni

5 vanni kimnaty

♦ 5 qm zemel?na ploshcha

5 avtomobil?ni mistsya

African Dream Master built game lodge styled home that boasts well-appointed open lifestyle rooms, vast double volume ceilings with gorgeous imported central hearth. Three bedrooms plus two separate guest suites, staff quarters and triple garaging all with lavish finishes executed to the highest standards throughout. A house for all seasons and if entertainment is important, this house offers state of the art kitchen, private patios and 100 year old wine vat for intimate wine tasting and diner parties. Magnificent views with a nature reserve as your neighbour – not another soul in sight. Access Gate Aircon Alarm Balcony Built-in Cupboards Built-in-Braai 1 Dining Area 3 En Suites Family / TV Room Garden Intercom Kitchen 1219 m2 Land Area Lapa Laundry 3 Lounges Patio Pool Scenic View Scullery Sea View Staff Quarters Storage Study