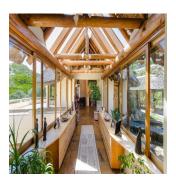

## EUR 778816.00

358 gm

10 kimnaty

= 5 spal?ni

5 vanni kimnaty

♦ 5 qm zemel?na ploshcha

5 avtomobil?ni mistsya

African Dream Master built game lodge styled home that boasts well-appointed open lifestyle rooms, vast double volume ceilings with gorgeous imported central hearth. Three bedrooms plus two separate guest suites, staff quarters and triple garaging all with lavish finishes executed to the highest standards throughout. A house for all seasons and if entertainment is important, this house offers state of the art kitchen, private patios and 100 year old wine vat for intimate wine tasting and diner parties. Magnificent views with a nature reserve as your neighbour – not another soul in sight. Access Gate Aircon Alarm Balcony Built-in Cupboards Built-in-Braai 1 Dining Area 3 En Suites Family / TV Room Garden Intercom Kitchen 1219 m2 Land Area Lapa Laundry 3 Lounges Patio Pool Scenic View Scullery Sea View Staff Quarters Storage Study