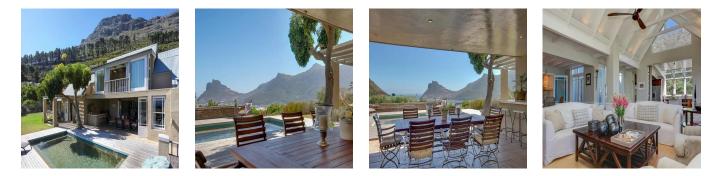

5 Bedroomed Villa in an Exclusive 24-hour Security Estate This stunning 5 bedroomed Villa is in an exclusive 24-hour security estate in Hout Bay. It boasts spectacular views of the sea and mountains and is a 5-minute drive to Hout Bay beach, the shops, restaurants and is close to Chapmans Peak. The home has 5 en-suite bedrooms, 2 lounges, pool, 3 garages, two entrances, 2 office/ study's, housekeepers room and two additional rooms that lead off the main rooms. The garden steps down onto the tennis court and there is a squash court in the estate. "Although every effort has been made to ensure the accuracy of the information herein, Signature Real Estate will not be held responsible for any loss or damage that may result from your reliance hereon." 5 bedrooms 5 bathrooms Tennis court Pool: Yes Garden: Yes