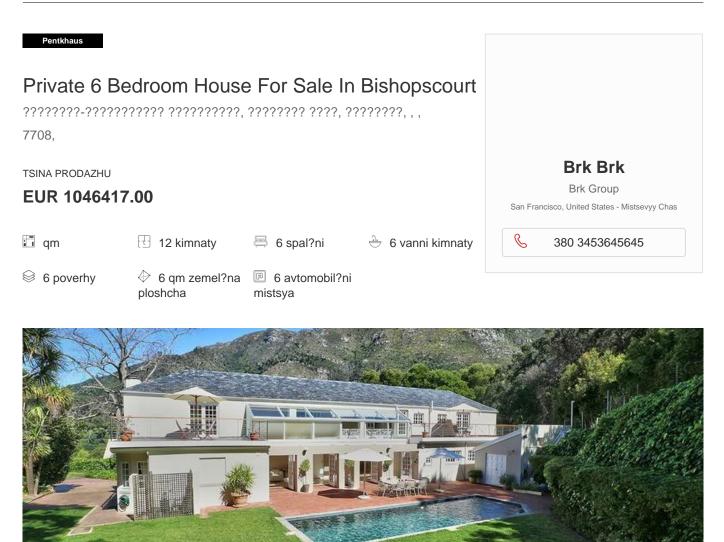

Private home in idyllic setting This Georgian family home is situated down a picturesque lane next to Kirstenbosch Gardens and on the Constantia / Bishopscourt border. Sweeping views across to False Bay, surrounding mountains and established trees. Spacious proportions throughout, offer room to entertain and accommodation for the extended family. A light-filled double volume hallway with skylights lead out onto the patio, pool and back garden. Downstairs comprises two ensuite bedrooms and a further two bathrooms. The cozy lounge has a fireplace and another small lounge/TV room leading off it. The large formal dining room is off the kitchen, which has a pantry and separate scullery. Upstairs houses the spacious main bedroom with full ensuite bathroom and a sunny decked balcony. The guest bedroom has an ensuite bathroom and private balcony. There are a further two bedrooms, a bathroom and a study upstairs. Excellent security includes electrified fencing, alarm, cameras, and beams. Additional features: - Laundry room - Staff accommodation - Four cars garaging - Additional parking - Pool "Although every effort has been made to ensure the accuracy of the information herein, Signature Real Estate will not be held responsible for any loss or damage that may result from your reliance herein." Pool: yes Garden: yes