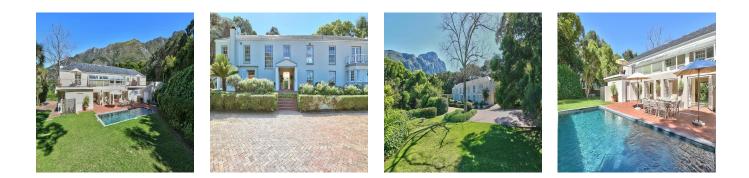

Private home in idyllic setting This Georgian family home is situated down a picturesque lane next to Kirstenbosch Gardens and on the Constantia / Bishopscourt border. Sweeping views across to False Bay, surrounding mountains and established trees. Spacious proportions throughout, offer room to entertain and accommodation for the extended family. A light-filled double volume hallway with skylights lead out onto the patio, pool and back garden. Downstairs comprises two ensuite bedrooms and a further two bathrooms. The cozy lounge has a fireplace and another small lounge/TV room leading off it. The large formal dining room is off the kitchen, which has a pantry and separate scullery. Upstairs houses the spacious main bedroom with full ensuite bathroom and a sunny decked balcony. The guest bedroom has an ensuite bathroom and private balcony. There are a further two bedrooms, a bathroom and a study upstairs. Excellent security includes electrified fencing, alarm, cameras, and beams. Additional features: - Laundry room - Staff accommodation - Four cars garaging - Additional parking - Pool "Although every effort has been made to ensure the accuracy of the information herein, Signature Real Estate will not be held responsible for any loss or damage that may result from your reliance herein." Pool: yes Garden: yes