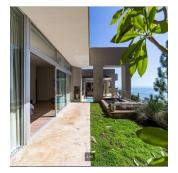

## USD 2488300.00

400 gm 🖽 6 kimnaty

☐ 6 kimnaty 🚍 3 spal?ni 📛 3 v

3 qm zemel?na3 avtomobil?niploshchamistsya

3 Bedroom Fresnaye Forest Mountain Abode Set right against the steep Silver Tree-lined slope of Lion's Head, lies this eclectic timeless character-filled Fresnaye home. Up the winding skylit staircase enter through an ancient doorway. You will feel right at home passing through the meandering passage in this 400+ sqm dwelling that leads to the sea-facing bedrooms, taking in mountainous vistas. Plenty of light with picture frame and clerestory windows open up the spacious rooms to nature. The living areas and bedrooms are all on one level, with the spiral staircase turning into a wine cellar on the lowest level. The open plan living, dining and kitchen areas also all sea-facing to take in the breathtaking glistening ocean views. The pool and Khoi pond emulating sounds of a spring running through it. Earthy finishes throughout gives this robust solid structure a unique style. A separate 2 bedroom flatlet is also on the garage level as well as domestic quarters. The garage can hold up to 8 cars.