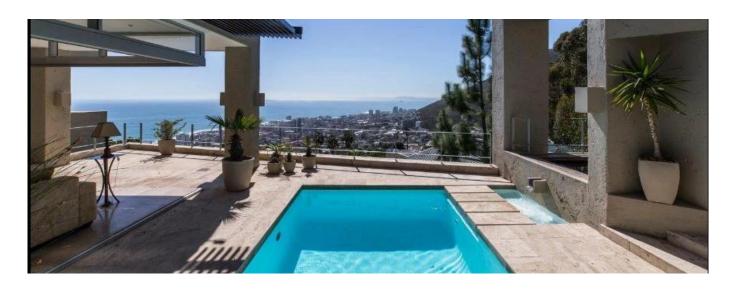

## USD 2488300.00

400 gm 🖽 6 kimnaty

☐ 6 kimnaty 🚍 3 spal?ni 📛 3 v

3 qm zemel?na3 avtomobil?niploshchamistsya

3 Bedroom Fresnaye Forest Mountain Abode Set right against the steep Silver Tree-lined slope of Lion's Head, lies this eclectic timeless character-filled Fresnaye home. Up the winding skylit staircase enter through an ancient doorway. You will feel right at home passing through the meandering passage in this 400+ sqm dwelling that leads to the sea-facing bedrooms, taking in mountainous vistas. Plenty of light with picture frame and clerestory windows open up the spacious rooms to nature. The living areas and bedrooms are all on one level, with the spiral staircase turning into a wine cellar on the lowest level. The open plan living, dining and kitchen areas also all sea-facing to take in the breathtaking glistening ocean views. The pool and Khoi pond emulating sounds of a spring running through it. Earthy finishes throughout gives this robust solid structure a unique style. A separate 2 bedroom flatlet is also on the garage level as well as domestic quarters. The garage can hold up to 8 cars.