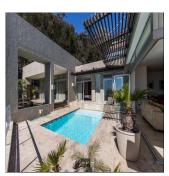

## USD 2488300.00

400 gm 🖽 6 kimnaty

☐ 6 kimnaty 🚍 3 spal?ni 📛 3 v

3 qm zemel?na3 avtomobil?niploshchamistsya

3 Bedroom Fresnaye Forest Mountain Abode Set right against the steep Silver Tree-lined slope of Lion's Head, lies this eclectic timeless character-filled Fresnaye home. Up the winding skylit staircase enter through an ancient doorway. You will feel right at home passing through the meandering passage in this 400+ sqm dwelling that leads to the sea-facing bedrooms, taking in mountainous vistas. Plenty of light with picture frame and clerestory windows open up the spacious rooms to nature. The living areas and bedrooms are all on one level, with the spiral staircase turning into a wine cellar on the lowest level. The open plan living, dining and kitchen areas also all sea-facing to take in the breathtaking glistening ocean views. The pool and Khoi pond emulating sounds of a spring running through it. Earthy finishes throughout gives this robust solid structure a unique style. A separate 2 bedroom flatlet is also on the garage level as well as domestic quarters. The garage can hold up to 8 cars.