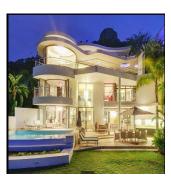

## USD 3386400.00

10 kimnaty == 5 spal?ni

Set high up on the Fresnaye slopes of Lions Head, this home has a strong visible presence as one approaches along Ocean View Drive. Powerful organic shapes and strong rock formations dominate. The feeling of the mountain shapes & the curve of the coastline were part of the inspiration for the shapes of this house with its spectacular, breathtaking mountain and sea views. The Penthouse level is a complete separate area to the rest of the house, yet incorporated as part of the home. This home has a strong sense of warmth and comfort, creating corners and cozy zones filled with intense character & mood.