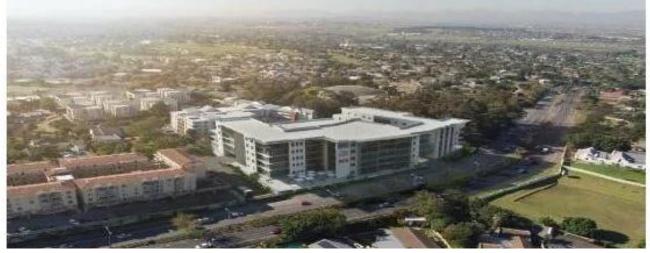

OFFICE DEVELOPMENT OPPORTUNITY IN TYGERVALLEY This development site in Tygvervalley presents an attractive office development opportunity in this sought-after commercial node in the Northern Suburbs of Cape Town. The development site has rights in place to develop 14 000 square meters of offices, and is proposed for the development of Danena Office Park - a premier grade commercial property development similar to that of the successful Boulevard Office Park. The seller is willing to participate in a Joint-Venture arrangement with a second development partner. The Site Development Plan (SDP) is already approved.