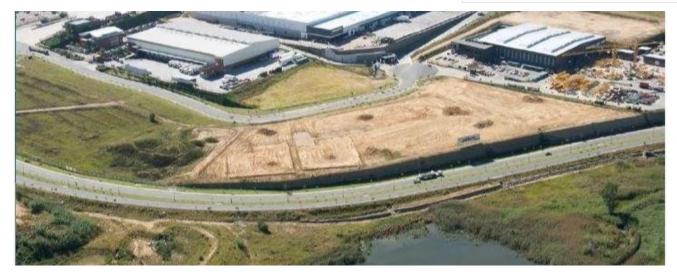

NEW DEVELOPMENT - WATERFALL DISTRIBUTION CAMPUS, MIDRAND Attractive warehousing and distribution/ light industrial site with good exposure to the K101 (Old Pretoria Rd) and Allandale. Total GLA 4 651sqm Warehouse 3 953sqm Office 698sqm Rates & Taxes US\$0.6 Operating Costs US\$0.2/sqm There is an option to rent available Waterfall is a signature mixed-use development located in Gauteng, South Africa's commercial centre. LOCALITY The strategic positioning of this flagship precinct is changing the landscape of Gauteng. Waterfall spans land on both sides of the N1 highway and is defined by excellent accessibility and visibility. Linked by multiple access roads, pedestrian walkways and various modes of public transport, integrated mobility is a reality. SAFETY Everything from 24-hour patrolled security, CCTV cameras and panic buttons every 200 metres to biometric access control and street lighting on back-up power offers peace of mind. SUSTAINABILITY A green philosophy is embedded in a total holistic urban design. Sustainable building practices ensure every step of Waterfall's development is efficient, cost-effective and sustainable. Includes energy and water efficiency and waste management Continuity of utility supply through interruptions of service delivery Includes back-up power for a range of realistic scenarios and water/waste continuity plans VITALITY Designed as a walkable, runnable, bikeable city, Waterfall promotes safe movement and healthy living. Interactive public spaces encourage a sense of community. Easily accessible Multiple access roads Various modes of public transport, including Gautrain with a dedicated Gautrain bus Single taxi trip between Waterfall City and Greater Tembisa, Midrand, Alexandra, Randburg & JHB CBD Blue Chip neighbours who include BMW, Dischem, Digistics, Dimension Data, etc.