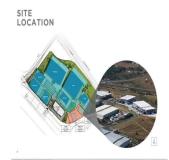

NEW DEVELOPMENT - WATERFALL DISTRIBUTION CAMPUS, MIDRAND Attractive warehousing and distribution/ light industrial site with good exposure to the K101 (Old Pretoria Rd) and Allandale. Total GLA 4 651sqm Warehouse 3 953sqm Office 698sqm Rates & Taxes US\$0.6 Operating Costs US\$0.2/sqm There is an option to rent available Waterfall is a signature mixed-use development located in Gauteng, South Africa's commercial centre. LOCALITY The strategic positioning of this flagship precinct is changing the landscape of Gauteng. Waterfall spans land on both sides of the N1 highway and is defined by excellent accessibility and visibility. Linked by multiple access roads, pedestrian walkways and various modes of public transport, integrated mobility is a reality. SAFETY Everything from 24-hour patrolled security, CCTV cameras and panic buttons every 200 metres to biometric access control and street lighting on back-up power offers peace of mind. SUSTAINABILITY A green philosophy is embedded in a total holistic urban design. Sustainable building practices ensure every step of Waterfall's development is efficient, cost-effective and sustainable. Includes energy and water efficiency and waste management Continuity of utility supply through interruptions of service delivery Includes back-up power for a range of realistic scenarios and water/waste continuity plans VITALITY Designed as a walkable, runnable, bikeable city, Waterfall promotes safe movement and healthy living. Interactive public spaces encourage a sense of community. Easily accessible Multiple access roads Various modes of public transport, including Gautrain with a dedicated Gautrain bus Single taxi trip between Waterfall City and Greater Tembisa, Midrand, Alexandra, Randburg & JHB CBD Blue Chip neighbours who include BMW, Dischem, Digistics, Dimension Data, etc.