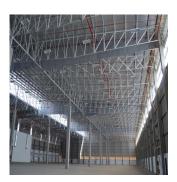

## USD 44600.00

10362 gm

kimnaty

spal?ni

vanni kimnaty

qm zemel?na ploshcha

avtomobil?ni mistsya

– 13,5m minimum clear height in the warehouse. – Warehouse concrete floor finished to TR34 FM2 (4th edition) specification. – Fully sprinklered with ASIB approved system (warehouse design density 12,5mm p/minute) including pumps and tanks with potential future in-rack sprinklers (minimum aisle width 2,4m). – 200kva electrical power supply. – 15x sectional overhead access doors to warehouse (4x on-grade; 11x raised loading). – Pilot office and staff canteen area incorporated in the design. – Warehouse design provides for good natural light. – Large concrete hardstand for truck access (approximately 105m x 54m). Parking bays: – Covered bays 12 – Open bays 126 – Total 138 – Energy efficient glazing used on the office block. – Structure designed to accommodate potential load from roof mounted solar panels. – Corporate Park North is bounded by the N1 Freeway and Old Pretoria Road (R101) and located between the Samrand Road and Olifantsfontein Road interchanges. – Site provides direct exposure to Old Pretoria Road.