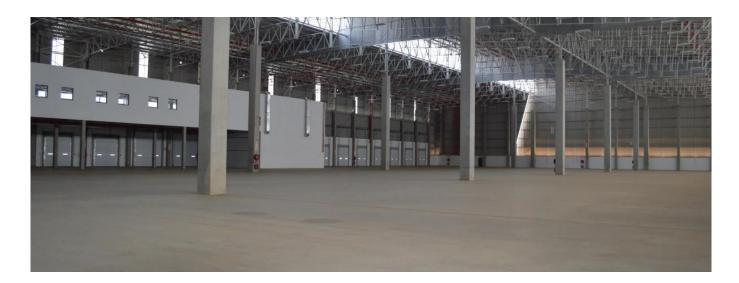

## USD 44600.00

10362 gm

kimnaty

spal?ni

vanni kimnaty

qm zemel?na ploshcha

avtomobil?ni mistsya

– 13,5m minimum clear height in the warehouse. – Warehouse concrete floor finished to TR34 FM2 (4th edition) specification. – Fully sprinklered with ASIB approved system (warehouse design density 12,5mm p/minute) including pumps and tanks with potential future in-rack sprinklers (minimum aisle width 2,4m). – 200kva electrical power supply. – 15x sectional overhead access doors to warehouse (4x on-grade; 11x raised loading). – Pilot office and staff canteen area incorporated in the design. – Warehouse design provides for good natural light. – Large concrete hardstand for truck access (approximately 105m x 54m). Parking bays: – Covered bays 12 – Open bays 126 – Total 138 – Energy efficient glazing used on the office block. – Structure designed to accommodate potential load from roof mounted solar panels. – Corporate Park North is bounded by the N1 Freeway and Old Pretoria Road (R101) and located between the Samrand Road and Olifantsfontein Road interchanges. – Site provides direct exposure to Old Pretoria Road.