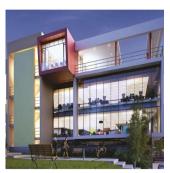

## USD 5276600.00

3351 gm

H kimnaty

spal?ni

vanni kimnaty

qm zemel?na ploshcha

avtomobil?ni mistsya

OFFICE FOR SALE IN BRAMLEY Waverley Office Park comprises of two office buildings with a total of 5742m2 of rentable area. It is situated just off the intersection of the M1 and Corlett Drive at the off ramp. The site has exposure to the M1 and is within walking distance to Melrose Arch. This building in particular is a brand new standalone building that is available immediately for fit out and has ample parking and great on site security.