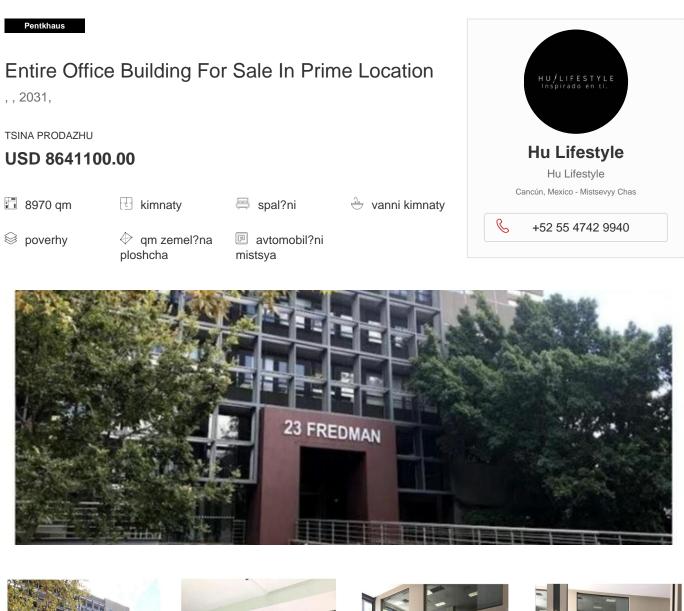

ENTIRE BUILDING FOR SALE Entire building for sale in prime location. This building is strategically located on the corner of Fredman Drive and Sandown Valley Crescent giving optimal exposure and signage/branding opportunity. This building has nine floors, the ground floor comprises of a bright airy double volume reception with a coffee shop opening up onto a sunny outdoor deck area. All of the nine floors are open plan and white boxed ready for fit-out. The basement access is on Sandown Valley Crescent to allow for easy traffic control. The building is easily accessible to pedestrians and is situated close to a Gautrain bus stop and public transport routes. Security has also been considered and all infrastructure is in place.