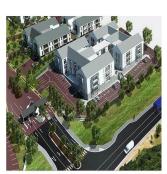

## USD 2351900.00

**□** 993 gm

H kimnaty

spal?ni

vanni kimnaty

qm zemel?na
ploshcha

avtomobil?ni mistsya

PRIME OFFICES IN A BEAUTIFUL BUSINESS PARK WITH GREAT VIEWS This new development is situated on a portion of the D'Aria Wine Estate adjacent to the existing Vineyards Office Estate. The park has got good exposure onto Jip De Jager drive and is in close proximity to the N1 motorway. Nearby retail amenities include Tyger Valley shopping centre and Willowbridge. This ground-floor office that is available to purchase is 993m2 at US\$ 2,351,856.26 which includes basement and open parking bays. There is storeroom space as well as a patio also included in the price. I have three other offices for sale with sizes of; 203, 265 and another size of 993m2 on the first-floor. Please contact me for more information or to arrange for a viewing.