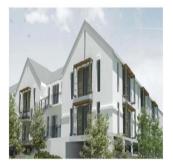

## USD 2351900.00

**□** 993 gm

H kimnaty

spal?ni

vanni kimnaty

qm zemel?na
ploshcha

avtomobil?ni mistsya

PRIME OFFICES IN A BEAUTIFUL BUSINESS PARK WITH GREAT VIEWS This new development is situated on a portion of the D'Aria Wine Estate adjacent to the existing Vineyards Office Estate. The park has got good exposure onto Jip De Jager drive and is in close proximity to the N1 motorway. Nearby retail amenities include Tyger Valley shopping centre and Willowbridge. This ground-floor office that is available to purchase is 993m2 at US\$ 2,351,856.26 which includes basement and open parking bays. There is storeroom space as well as a patio also included in the price. I have three other offices for sale with sizes of; 203, 265 and another size of 993m2 on the first-floor. Please contact me for more information or to arrange for a viewing.