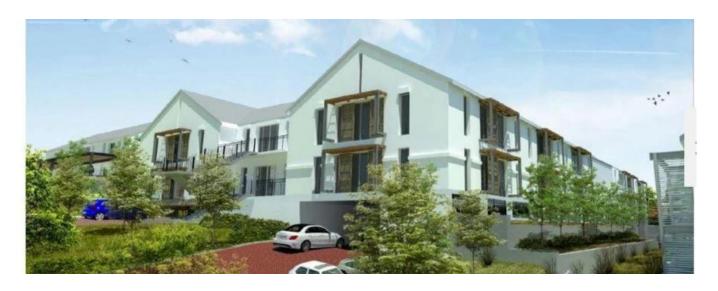

## USD 2351900.00

**□** 993 gm

H kimnaty

spal?ni

vanni kimnaty

qm zemel?na
ploshcha

avtomobil?ni mistsya

PRIME OFFICES IN A BEAUTIFUL BUSINESS PARK WITH GREAT VIEWS This new development is situated on a portion of the D'Aria Wine Estate adjacent to the existing Vineyards Office Estate. The park has got good exposure onto Jip De Jager drive and is in close proximity to the N1 motorway. Nearby retail amenities include Tyger Valley shopping centre and Willowbridge. This ground-floor office that is available to purchase is 993m2 at US\$ 2,351,856.26 which includes basement and open parking bays. There is storeroom space as well as a patio also included in the price. I have three other offices for sale with sizes of; 203, 265 and another size of 993m2 on the first-floor. Please contact me for more information or to arrange for a viewing.