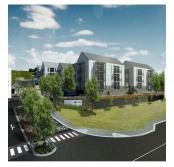

## USD 2351900.00

**□** 993 gm

H kimnaty

spal?ni

vanni kimnaty

qm zemel?na
ploshcha

avtomobil?ni mistsya

PRIME OFFICES IN A BEAUTIFUL BUSINESS PARK WITH GREAT VIEWS This new development is situated on a portion of the D'Aria Wine Estate adjacent to the existing Vineyards Office Estate. The park has got good exposure onto Jip De Jager drive and is in close proximity to the N1 motorway. Nearby retail amenities include Tyger Valley shopping centre and Willowbridge. This ground-floor office that is available to purchase is 993m2 at US\$ 2,351,856.26 which includes basement and open parking bays. There is storeroom space as well as a patio also included in the price. I have three other offices for sale with sizes of; 203, 265 and another size of 993m2 on the first-floor. Please contact me for more information or to arrange for a viewing.