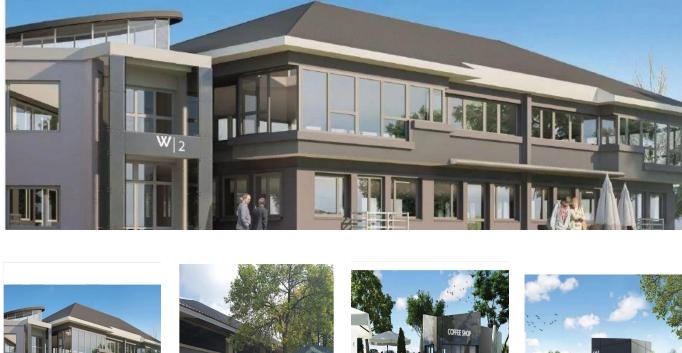

OPPORTUNITY TO INVEST IN THE WOODMEAD COMMERCIAL NODE Excellent opportunity to own your own premises in the prime office node of Woodmead. This secure office park is strategically located just off the Woodmead off ramp, providing ease of access to the M1, N1 and N3 highways. Comprising of five buildings which are being re-furbished and are available for sale on sectional title or to rent, with office pockets ranging in size from 196m2 to 2131m2 for two linked buildings. Offering a generous tenant installation allowance of US\$49 / m2 excluding centralised air conditioning. Key features include: off grid solar powered gate house with battery powered backup; high speed fibre infrastructure; a coffee shop; landscaped surroundings; low energy lighting throughout; 24-hour manned security and access control; storeroom availability. For further details or to arrange a viewing, please contact me.