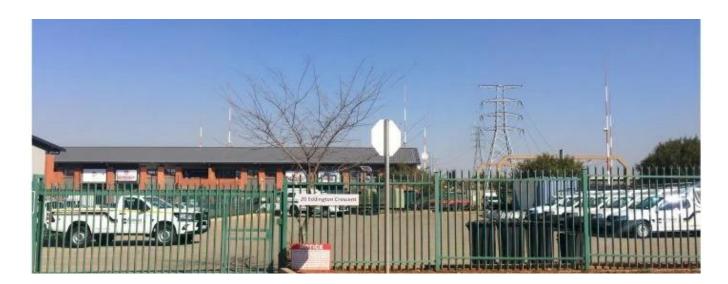

## USD 328800.00

3099 gm

kimnaty

spal?ni

anni kimnaty

qm zemel?na
ploshcha

avtomobil?ni mistsya

INDUSTRIAL LAND FOR SALE IN HIGHVELD This prime land is situated in Highveld. The land is zoned Industrial 2 with a power supply of 120kva. It is situated within a fully developed area. The property is located just off Witch-Hazel Avenue, which is a major public transport road in the area. The property is fully fenced with palisade fencing and it has a level topography. Half of the property is paved. The current income of the property covers the rates and taxes amounts.