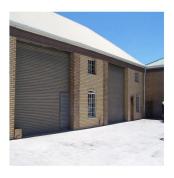

## USD 1899100.00

om zemel?na
avtomobil?ni

ploshcha mistsya

A PRIME INDUSTRIAL COMPLEX FOR SALE IN MONTAGUE GARDENS A prime commercial and industrial business park for sale in Montague Gardens. The park is ideally situated in Station road facing directly onto Bosmansdam road with excellent exposure and easy access. The property has great highway access onto the N1 and N7. The total Erf of 5400sqm includes 6 X 100sqm mini industrial units, a 1375sqm double storey office building, 1200sqm of yard as well as 40 parking bays. There is an opportunity of 2768sqm of footprint to develop with a bulk factor of 1.5 giving a potential total of 4172sqm.