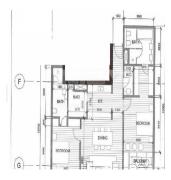

## USD 1496064.00

162 gm kimnaty

2 spal?ni

3 vanni kimnaty

ploshcha mistsya

Cozy fully furnished 2 Bedroom Residential apartment in Five Palm Jumeirah. Location - North Building. Unit - XX07 - High floor. Size - 1 740 sq.ft. net area. Full Marina and Sea view. Fully Furnished and equipped. Transfer 4% Commission 2%