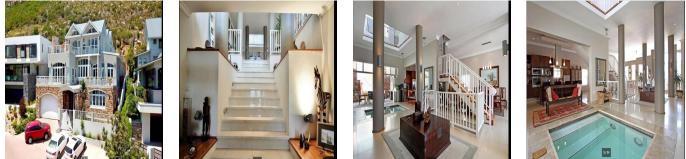

Nantucket Style Villa on the Mountain This home boasts quality and timeless finishes complimenting the easy flow throughout with Mountain Vistas and Valley and Sea Views. Ideal for a large family that enjoys space to come together as well as providing ample personal spaces throughout this expansive home. Excellent for Shorter Term Rentals and very popular. There is a small cottage by the main entrance for easy and private access which includes one bedroom and bathroom, kitchen and lounge area which opens up to its very own balcony. The upper level consists of 3 bedrooms en suite, main has a walk in closet and balcony. The second level has a TV lounge, 2 guest bedrooms, bathroom and patio leading out from the back of the property to a pool and indigenous garden. Downstairs you will find an open plan kitchen with breakfast bar counter, Separate scullery and laundry area, dining and reception rooms are open plan, garden, small indoor pool. Vaulted ceilings and large balconies accentuate the sunny disposition of the home which must be seen to be appreciated to its full - we might even show you the well stocked 20 seater Wine Cellar. Type of Property: House Street Address: 17 Hugo Avenue, Hillcrest Erf Size: 1188 m<sup>2</sup> Floor Area: 650 m<sup>2</sup>