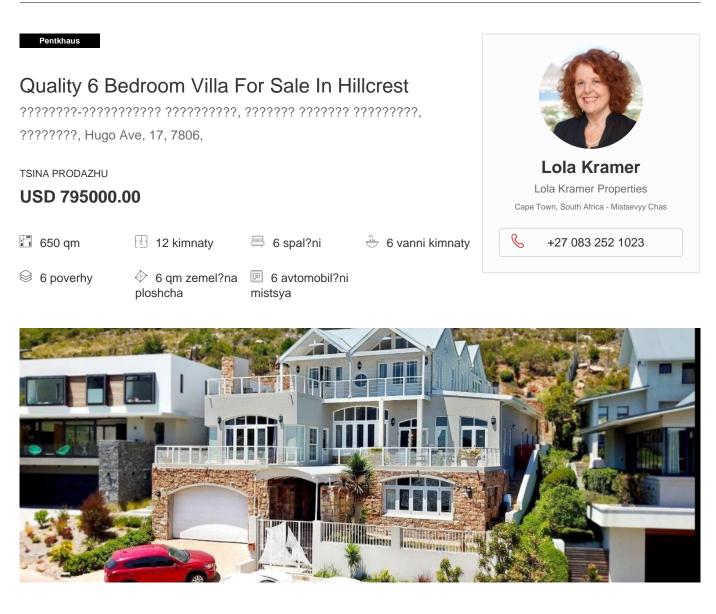

Nantucket Style Villa on the Mountain This home boasts quality and timeless finishes complimenting the easy flow throughout with Mountain Vistas and Valley and Sea Views. Ideal for a large family that enjoys space to come together as well as providing ample personal spaces throughout this expansive home. Excellent for Shorter Term Rentals and very popular. There is a small cottage by the main entrance for easy and private access which includes one bedroom and bathroom, kitchen and lounge area which opens up to its very own balcony. The upper level consists of 3 bedrooms en suite, main has a walk in closet and balcony. The second level has a TV lounge, 2 guest bedrooms, bathroom and patio leading out from the back of the property to a pool and indigenous garden. Downstairs you will find an open plan kitchen with breakfast bar counter, Separate scullery and laundry area, dining and reception rooms are open plan, garden, small indoor pool. Vaulted ceilings and large balconies accentuate the sunny disposition of the home which must be seen to be appreciated to its full - we might even show you the well stocked 20 seater Wine Cellar. Type of Property: House Street Address: 17 Hugo Avenue, Hillcrest Erf Size: 1188 m<sup>2</sup> Floor Area: 650 m<sup>2</sup>