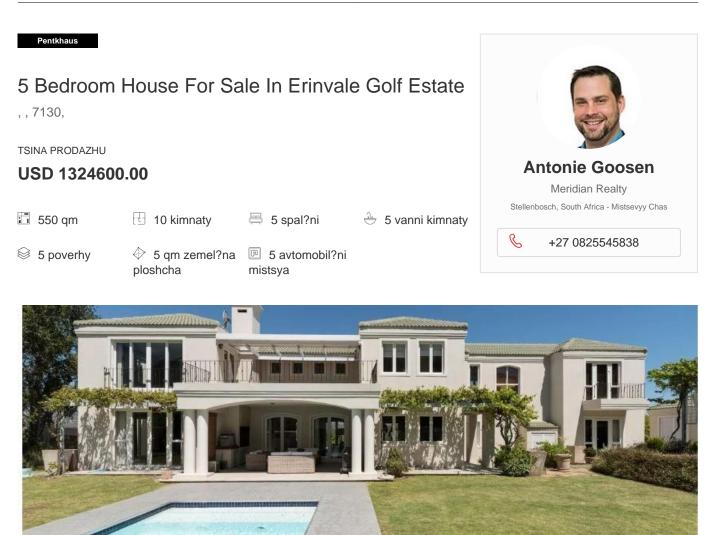

BLISSFUL SETTING AND PRIME POSITION SITUATED WITHIN THE ERINVALE GOLF ESTATE! If prime position and premium address within the Helderberg basin is what your looking for here it is. This 5 Bedroom residence situated within the acclaimed Erinvale Golf Estate ticks all the boxes and provides an abundance of luxuries for family living. Situated at the foot of the Helderberg mountain range and nature reserve, this sought after residence positioned at the pinnacle of Erinvale Golf Estate gives you five bedrooms all en-suite with multiple whilst covering a total of 550 square meters living space set over two levels. This property boasts expansive open plan living areas with all five bedrooms being en-suite of which four are upstairs and one downstairs which is ideal for a guest suite. The main en-suite has a walk in wardrobe with air conditioning and private balcony looking onto the beautiful nature reserve. Formalities to this home comprise of the follows, fully equipped chefs kitchen with gas burner and serving area, large living room with gas fireplace, covered entertainment patio with built in braai, private study, formal lounge with gas fireplace, enclosed wine cellar, stunning salt chlorinated pool, triple automated garage. If your looking for a premium lifestyle and residence to call home and have one of South Africa's top golf courses on your doorstep then this is where you'll want to be! For further information or viewing arrangements please feel to contact us.