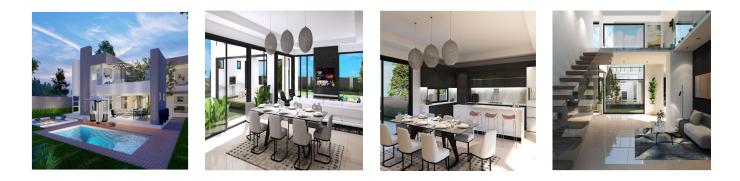

Creating an abundance of natural light throughout the home

Family Living in a Secure Environment at Its Very Best

Changes to the design permitted to ensure you get exactly what you want

Main Area: Double volume entrance Open Plan: Kitchen Dining room Family/TV Room Formal Lounge Study / Guest 5th Bedroom Guest Bathroom Enclosed entertainment area with stacker doors and built-in braai

Showroom on Site for a comprehensive selection of finishes and colour schemes:

Optional Extras: Air conditioning Underfloor heating Double glazing Flueless gas fireplaces Gas braai Home automation Borehole water irrigation system Extra cupboards and shelving Extra integrated appliances