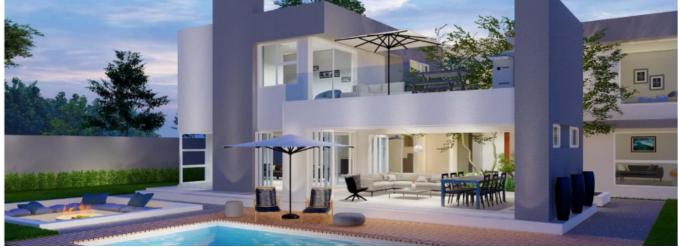

3 Cluster Bespoke Green Developments in the heart of Birdhaven. Inclusive of Solar inverter system & Borehole water filtration System Stand size of 971sqm

Underroof coverage from 360sqm upwards

Exquisitely designed, Modern, Open-plan, Double Volume

Creating an abundance of natural light throughout the home

Family Living in a Secure Environment at Its Very Best

Changes to the design permitted to ensure you get exactly what you want

Main Area: Double volume entrance Open Plan: Kitchen Dining room Family/TV Room Formal Lounge Study / Guest 5th Bedroom Guest Bathroom Enclosed entertainment area with stacker doors and built-in braai

Options: Pool with wooden decking Pizza oven Boma Firepit Double garage Off street parking

Upper Level: 3 Bedrooms en-suite Built-in cupboards, main with walk-in dressing room Pyjama Lounge Study Staff Accommodation is linked to the upper level via a double door for a 4th bedroom en-suite. Also, it has its own separate staircase with a private entrance for staff.