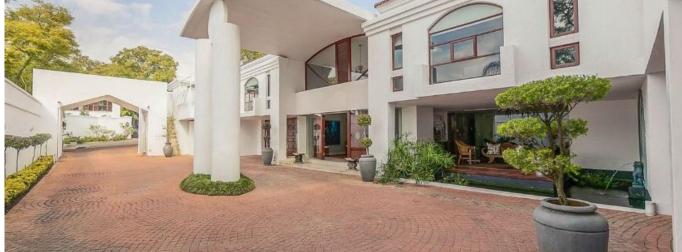

This house is stunning. Floor Size 807sqm Land Size 975sqm Levies +- R4500 per month Enter into a double-volume entrance with a downstairs guest loo. Doors lead from the double garage into the house. Upstairs leads to the formal carpeted lounge with a gas fireplace. Spacious indoor/outdoor patio with secure shutter doors, gas braai and a built-in Weber braai. The patio overlooks the pool and garden area with doors leading to a private park. Formal dining room with beautiful light fitting and skylight. TV lounge with doors leading to garden. Built-in bar with feature glass cabinets and sink. A spiral staircase leads downstairs to a wine cellar plus a billiards/storeroom overlooking a small patio with a koi pond. Spacious kitchen with gas & electric hob, double oven, central island with prep bowl. Separate scullery and back staircase leading to the driveway. Main bedroom with private lounge/study with gas fireplace, a beautifully appointed bedroom with doors leading out to the garden. Separate shower, spa bath, double vanity, heated towel rail, separate loo and bidet, walk-in dressing room. 2nd Bedroom, carpeted, ceiling fan, separate en-suite shower with separate loo and doors leading to garden. 3rd Bedroom, carpeted, aircon and ceiling fan with an en-suite bathroom with bath, loo and basin. Staff accommodation includes a bedroom with an en-suite bathroom with bath, loo and basin. Separate laundry. Features: Black pool Water features Skylights Fireplaces Piped music 24 HR guards 14Kva inverter with 5 batteries Direct Access to the complex large common area with a fish pond 16 Units in Complex 4 Garages **RENT-TO-BUY OPTION** Dostupnyy Z: 30.11.2023