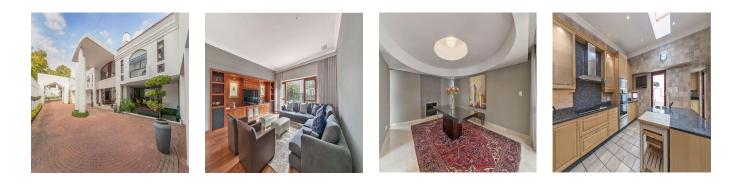

This house is stunning. Floor Size 807sqm Land Size 975sqm Levies +- R4500 per month Enter into a double-volume entrance with a downstairs guest loo. Doors lead from the double garage into the house. Upstairs leads to the formal carpeted lounge with a gas fireplace. Spacious indoor/outdoor patio with secure shutter doors, gas braai and a built-in Weber braai. The patio overlooks the pool and garden area with doors leading to a private park. Formal dining room with beautiful light fitting and skylight. TV lounge with doors leading to garden. Built-in bar with feature glass cabinets and sink. A spiral staircase leads downstairs to a wine cellar plus a billiards/storeroom overlooking a small patio with a koi pond. Spacious kitchen with gas & electric hob, double oven, central island with prep bowl. Separate scullery and back staircase leading to the driveway. Main bedroom with private lounge/study with gas fireplace, a beautifully appointed bedroom with doors leading out to the garden. Separate shower, spa bath, double vanity, heated towel rail, separate loo and bidet, walk-in dressing room. 2nd Bedroom, carpeted, ceiling fan, separate en-suite shower with separate loo and doors leading to garden. 3rd Bedroom, carpeted, aircon and ceiling fan with an en-suite bathroom with bath, loo and basin. Staff accommodation includes a bedroom with an en-suite bathroom with bath, loo and basin. Separate laundry. Features: Black pool Water features Skylights Fireplaces Piped music 24 HR guards 14Kva inverter with 5 batteries Direct Access to the complex large common area with a fish pond 16 Units in Complex 4 Garages **RENT-TO-BUY OPTION** Dostupnyy Z: 30.11.2023