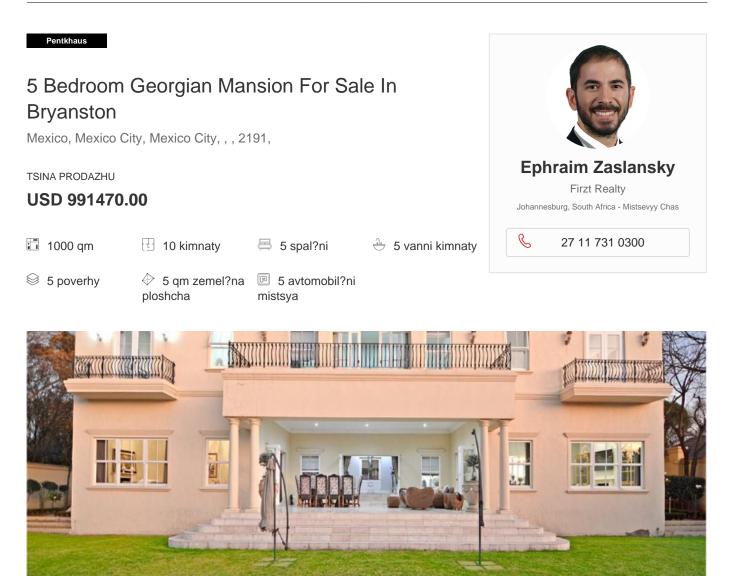

## Property export

Situated in Bryanston East on a highly sought-after gated access road, this beautiful young Georgian mansion is sure to impress.

There is a guard house at the entrance, and a large motor court with nine garages is accessible via the driveway. A grand marble staircase and a double-volume entryway lead to six roomy reception areas that open up to a covered terrace for the entertainers.

The terrace faces the pool and an acre of well-established vegetation. Five more double bedrooms with gorgeous baths in addition to the spacious main bedroom with an en suite bathroom. The large social gourmet kitchen is the center of the house. There's a scullery in another catering kitchen.