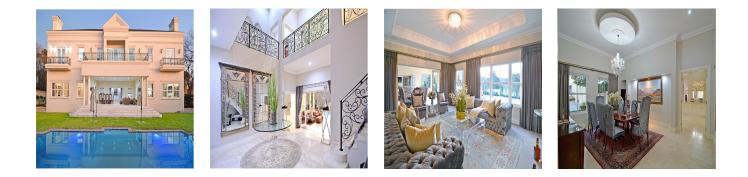

## Property export

Situated in Bryanston East on a highly sought-after gated access road, this beautiful young Georgian mansion is sure to impress.

There is a guard house at the entrance, and a large motor court with nine garages is accessible via the driveway. A grand marble staircase and a double-volume entryway lead to six roomy reception areas that open up to a covered terrace for the entertainers.

The terrace faces the pool and an acre of well-established vegetation. Five more double bedrooms with gorgeous baths in addition to the spacious main bedroom with an en suite bathroom. The large social gourmet kitchen is the center of the house. There's a scullery in another catering kitchen.

Additional features include a fitted gentleman's study, PJ lounge, gym, and custom wine cellar. Two staff rooms.

Accommodation: Double volume entrance 5 Double size bedrooms / 6 indulgent bathrooms Double luxury staff accommodation 6 Receptions Bespoke wine cellar Gourmet social kitchen 2nd Catering kitchen/scullery Gentleman's study with a private entrance 2nd Study PJ lounge Features: 9 Garages Feature pool Sweeping marble staircase Dedicated Guard house Within an access-controlled avenue Dostupnyy Z: 28.11.2023 Poverkh: 4 Poverkhy: 4 Rik Pobudovy: 2017 Avtomobil?Ni Rik Pobudovy: 2017 Typ: Ofis Mistsya: 4