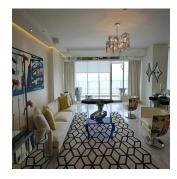

## USD 940000.00

316 gm

6 kimnaty

3 spal?ni

3 vanni kimnaty

3 avtomobil?ni mistsya

Brand New Penthouse, due date beginning 2019. Regalia is a new building located on Paseo del Mar in Costa del Este, the Pent-House has a lobby, living room, dining room, study, open terrace, master bedroom with en-suite bathroom and walk in closet, 2nd bedroom with en-suite bathroom and walk in closet, 3rd bedroom with en-suite bathroom and closet, guest toilet, kitchen, laundry area, maid\s room and bathroom, two parking spaces and one deposit. The apartment has luxury finishes, marble floors and a breathtaking view of the Pacific Ocean. The building will have a swimming pool for adults and children, a playground for children, a gazebo, an entertainment room, a spacious and modern gym, racquetball court, 4 high-speed elevators and much more.