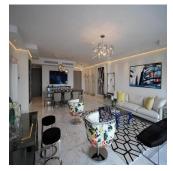

## USD 940000.00

316 gm

6 kimnaty

3 spal?ni

3 vanni kimnaty

3 avtomobil?ni mistsya

Brand New Penthouse, due date beginning 2019. Regalia is a new building located on Paseo del Mar in Costa del Este, the Pent-House has a lobby, living room, dining room, study, open terrace, master bedroom with en-suite bathroom and walk in closet, 2nd bedroom with en-suite bathroom and walk in closet, 3rd bedroom with en-suite bathroom and closet, guest toilet, kitchen, laundry area, maid\s room and bathroom, two parking spaces and one deposit. The apartment has luxury finishes, marble floors and a breathtaking view of the Pacific Ocean. The building will have a swimming pool for adults and children, a playground for children, a gazebo, an entertainment room, a spacious and modern gym, racquetball court, 4 high-speed elevators and much more.