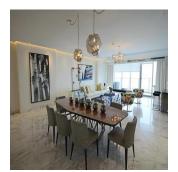

## USD 940000.00

316 gm

6 kimnaty

3 spal?ni

3 vanni kimnaty

3 avtomobil?ni mistsya

Brand New Penthouse, due date beginning 2019. Regalia is a new building located on Paseo del Mar in Costa del Este, the Pent-House has a lobby, living room, dining room, study, open terrace, master bedroom with en-suite bathroom and walk in closet, 2nd bedroom with en-suite bathroom and walk in closet, 3rd bedroom with en-suite bathroom and closet, guest toilet, kitchen, laundry area, maid\s room and bathroom, two parking spaces and one deposit. The apartment has luxury finishes, marble floors and a breathtaking view of the Pacific Ocean. The building will have a swimming pool for adults and children, a playground for children, a gazebo, an entertainment room, a spacious and modern gym, racquetball court, 4 high-speed elevators and much more.