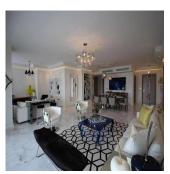

## USD 940000.00

316 gm

6 kimnaty

3 spal?ni

3 vanni kimnaty

3 avtomobil?ni mistsya

Brand New Penthouse, due date beginning 2019. Regalia is a new building located on Paseo del Mar in Costa del Este, the Pent-House has a lobby, living room, dining room, study, open terrace, master bedroom with en-suite bathroom and walk in closet, 2nd bedroom with en-suite bathroom and walk in closet, 3rd bedroom with en-suite bathroom and closet, guest toilet, kitchen, laundry area, maid\s room and bathroom, two parking spaces and one deposit. The apartment has luxury finishes, marble floors and a breathtaking view of the Pacific Ocean. The building will have a swimming pool for adults and children, a playground for children, a gazebo, an entertainment room, a spacious and modern gym, racquetball court, 4 high-speed elevators and much more.