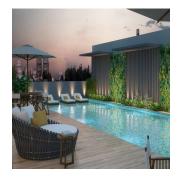

## USD 395000.00

180 gm

6 kimnaty

3 spal?ni

3 vanni kimnaty

3 avtomobil?ni mistsya

ELEGANT AND VANGUARDIST DESIGN Of the outstanding firm of architects Ventura & Asociados STEPS FROM THE SEA, THE COASTAL TAPE AND URRACÁ PARK It is a highly exclusive project for its only 48 apartments distributed 2 per floor giving comfort and privacy. With an interior concept devised by the renowned designer Adriana Hoyos, it will be finely and in detail built in each of its 48 apartments, creating an atmosphere of privacy and elegance for you and your family. Apartments of 180 m2 with only 48 apartments in total. 2 Apartments per floor, achieving a long facade that provides natural lighting and ventilation to each space Contact us for a meeting