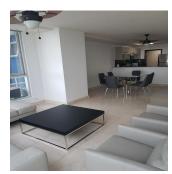

Villa del Mar on Avenida Balboa is one of the most sought-after addresses in Panama City for foreign executives and other expats alike. This one-bedroom unit den/TV room has been decorated with modern Italian furnishings. Other characteristics include: 101 m2 (1,087 sq ft) of constructed area Marble flooring throughout Floor-to-ceiling windows in living room and master bedroom Views of the Bay of Panama, Casco Antiguo and the Amador Causeway Large open kitchen with imported cabinetry and granite countertops Separate laundry area Half-bath for vistors Master suite with large walk-in closet and private bathroom Included in the price of the rent is a use of one parking spot and access to the building's impressive rooftop social area, featuring a large pool, jacuzzi, ballroom for private events, air-conditioned gym, games room and zen garden. The building's security system is top-notch, with 24-hour security guards and extensive video monitoring of common areas. The only large downtown park is located one block from the entrance to Villa del Mar, providing safe and easy access to the "Cinta Costera" waterfront park system with its walking and biking trails. A first-class grocery store, gourmet butcher, Asian food market, multiple pharmacies and the city's financial district are all within a three-block radius of the building, as well as the Calle Uruguay restaurant zone that is home to some of the city's better dining options. Contact: +507 6434-2081 or via email: emily@pgsrealty.com