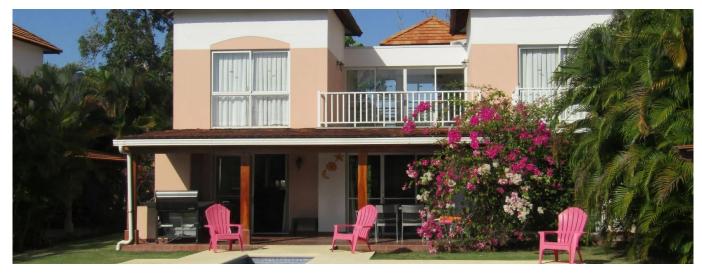

## Property export

The townhouse is 184.85 m2 on a lot of 834.21 m2 (8,977 sq. ft). The lot is about 54.32 m (178.2 ft) deep by 15.30 m (50.2 ft) wide, making it larger than many in the community. There is an in-ground swimming pool, built in 2016. Cool off and relax after a round of golf or whenever you want. Across the street at the front of the townhouse there is a beautiful park with many trees and a series of cascading ponds. There is a fenced children's playground adjacent to the open park area. There are no buildings across the street to obstruct your view or enjoyment of the park setting. This is a quiet area without the commotion of the areas at the beach front. The lot backs onto the professional tee of the 18th hole of the Mantarraya Golf Course, with views of the other three tee boxes and part of the fairway. There is no concern with golf balls coming onto the property, causing personal injury or property damage. The townhouse has two stories, with three bedrooms and 3.5 bathrooms. The second floor has two hotel style bedrooms with separate keyed entrances. Each room has two queen size beds, a dresser, mirror, end tables, table with two chairs, a flat screen TV, air conditioner and a three piece ensuite bathroom. Vaulted ceilings have fans and lights. One room has a private balcony. A large open terrace area between these bedrooms provides a place for relaxation, and a panoramic view of the eighteenth hole of the golf course. The ground floor suite has a large master bedroom with a king size bed and a 3 piece ensuite bathroom, living room / dining room, kitchen and a 2 piece bathroom. A stackable washer and dryer are conveniently located next to the kitchen. The master bedroom has patio doors that open to the tiled patio. Two sets of patio doors in the living room and dining room open onto a beautiful covered patio with a decorative tiled floor. The patio was built to exceed local building standards and has ceiling fans and lights as well as a table with six comfortable chairs. A floor to ceiling lockable storage facility is built into one end of the patio area. A tiled work surface is attached to the storage area. A dining table with six chairs, flat screen TV, new L-shaped couch and other furniture adorn the dining room and living room areas. A BBQ linked to the house gas line adds to the enjoyment of the patio and the outdoor living space. A Weber charcoal BBQ is also included. Included in the monthly maintenance fees are: water, gas, daily garbage collection, lawn maintenance and watering, 24 hour security service, Beach club membership