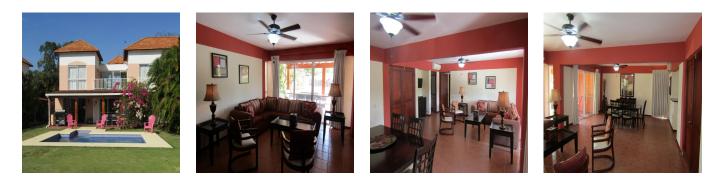

## Property export

The townhouse is 184.85 m2 on a lot of 834.21 m2 (8,977 sq. ft). The lot is about 54.32 m (178.2 ft) deep by 15.30 m (50.2 ft) wide, making it larger than many in the community. There is an in-ground swimming pool, built in 2016. Cool off and relax after a round of golf or whenever you want. Across the street at the front of the townhouse there is a beautiful park with many trees and a series of cascading ponds. There is a fenced children's playground adjacent to the open park area. There are no buildings across the street to obstruct your view or enjoyment of the park setting. This is a quiet area without the commotion of the areas at the beach front. The lot backs onto the professional tee of the 18th hole of the Mantarraya Golf Course, with views of the other three tee boxes and part of the fairway. There is no concern with golf balls coming onto the property, causing personal injury or property damage. The townhouse has two stories, with three bedrooms and 3.5 bathrooms. The second floor has two hotel style bedrooms with separate keyed entrances. Each room has two queen size beds, a dresser, mirror, end tables, table with two chairs, a flat screen TV, air conditioner and a three piece ensuite bathroom. Vaulted ceilings have fans and lights. One room has a private balcony. A large open terrace area between these bedrooms provides a place for relaxation, and a panoramic view of the eighteenth hole of the golf course. The ground floor suite has a large master bedroom with a king size bed and a 3 piece ensuite bathroom, living room / dining room, kitchen and a 2 piece bathroom. A stackable washer and dryer are conveniently located next to the kitchen. The master bedroom has patio doors that open to the tiled patio. Two sets of patio doors in the living room and dining room open onto a beautiful covered patio with a decorative tiled floor. The patio was built to exceed local building standards and has ceiling fans and lights as well as a table with six comfortable chairs. A floor to ceiling lockable storage facility is built into one end of the patio area. A tiled work surface is attached to the storage area. A dining table with six chairs, flat screen TV, new L-shaped couch and other furniture adorn the dining room and living room areas. A BBQ linked to the house gas line adds to the enjoyment of the patio and the outdoor living space. A Weber charcoal BBQ is also included. Included in the monthly maintenance fees are: water, gas, daily garbage collection, lawn maintenance and watering, 24 hour security service, Beach club membership