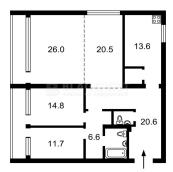

## USD 650000.00

130 gm

3 kimnaty

2 spal?ni

1 vanni kimnaty

■ 1 poverhy

♦ 1 qm zemel?na ploshcha

1 avtomobil?ni mistsya