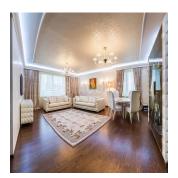

Club house with its closed territory, the Opera House area for 40 apartments. House on the balance of the Ministry of Foreign Affairs for the maintenance of the diplomatic corps. Closed territory, round-the-clock security, two parking spaces are fixed for the apartment. There are two elevators in the building, on the first floor of the reception, on the roof is enriched with a recreation area for the inhabitants. 2 bedrooms, large hall 60 m2, separate kitchen with household appliances "Miele"