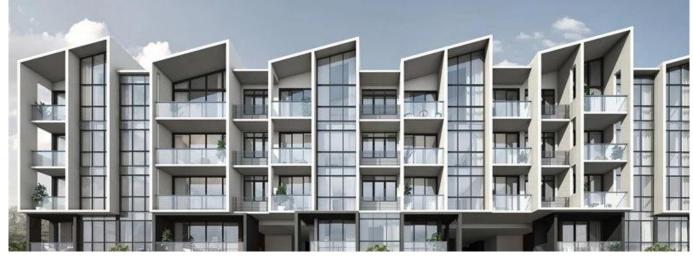

The Essence is essentially sandwiched between Lower Seletar Reservoir on the east and Seletar Reservoir on the west. With wide open spaces in every direction like the Central Catchment Natural Reserve, Sembawang Country Club, Lower Peirce Reservoir, it is no wonder that nature is the theme of this project. This development is situated between Thong Bee and Hung Kuo Road and it is in a private enclave of landed properties with no high-rise buildings. This Essence is a low density 2-block, 5-storey, 84-unit luxury condominium where each unit having its own car park. The design layout starts from one bedroom and one study (1B+S) from 538 sqft to three-bedroom premium at 1679 sqft.