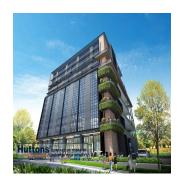

0 avtomobil?ni mistsya

INSPACE is built around 5 uniquely designed unit layouts that work towards maximizing flexibility in your business set up. The space inside can easily configured to suit the needs of your business. INSPACE is a rare investment opportunity — a prime and centrally-located strata-titled freehold B1 space. Complete with recreational facilities and social amenities, it is a space designed to cater for the new wave of businesses. Its modern, timeless architecture captures the spaciousness that the 84 units provide. 24 New Industrial Road is set to be your next inspiring business address. Amenities 24 Hours Security BBQ (Area / Pavilion) Lap Pool Pavilion Pool Deck Spa Land Size: 1.431ac (0.579ha) Built-Up Size: 2,454sqft (228sqm) Completion Year: 2022