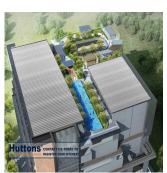

0 avtomobil?ni mistsya

INSPACE is built around 5 uniquely designed unit layouts that work towards maximizing flexibility in your business set up. The space inside can easily configured to suit the needs of your business. INSPACE is a rare investment opportunity — a prime and centrally-located strata-titled freehold B1 space. Complete with recreational facilities and social amenities, it is a space designed to cater for the new wave of businesses. Its modern, timeless architecture captures the spaciousness that the 84 units provide. 24 New Industrial Road is set to be your next inspiring business address. Amenities 24 Hours Security BBQ (Area / Pavilion) Lap Pool Pavilion Pool Deck Spa Land Size: 1.431ac (0.579ha) Built-Up Size: 2,454sqft (228sqm) Completion Year: 2022