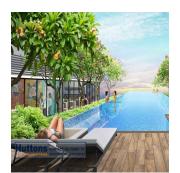

0 avtomobil?ni mistsya

INSPACE is built around 5 uniquely designed unit layouts that work towards maximizing flexibility in your business set up. The space inside can easily configured to suit the needs of your business. INSPACE is a rare investment opportunity — a prime and centrally-located strata-titled freehold B1 space. Complete with recreational facilities and social amenities, it is a space designed to cater for the new wave of businesses. Its modern, timeless architecture captures the spaciousness that the 84 units provide. 24 New Industrial Road is set to be your next inspiring business address. Amenities 24 Hours Security BBQ (Area / Pavilion) Lap Pool Pavilion Pool Deck Spa Land Size: 1.431ac (0.579ha) Built-Up Size: 2,454sqft (228sqm) Completion Year: 2022