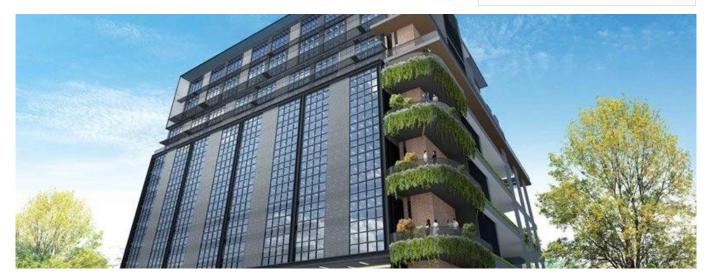

0 avtomobil?ni mistsya

INSPACE is built around 5 uniquely designed unit layouts that work towards maximizing flexibility in your business set up. The space inside can easily configured to suit the needs of your business. INSPACE is a rare investment opportunity — a prime and centrally-located strata-titled freehold B1 space. Complete with recreational facilities and social amenities, it is a space designed to cater for the new wave of businesses. Its modern, timeless architecture captures the spaciousness that the 84 units provide. 24 New Industrial Road is set to be your next inspiring business address. Amenities 24 Hours Security BBQ (Area / Pavilion) Lap Pool Pavilion Pool Deck Spa Land Size: 1.431ac (0.579ha) Built-Up Size: 2,454sqft (228sqm) Completion Year: 2022