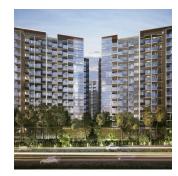

mistsya

Maureen Neo Hutton Singapore, Singapore - Mistsevyy Chas +65 9817 0028

A great living experience awaits at 10 - 64 Serangoon North Avenue 1, where a new luxury residential complex called Affinity at Serangoon is being built. This will be made up of 7 blocks of 14 storey apartments, 2 blocks of 3 storey strata landed houses and 1 block of 2 storey strata landed houses. This project is designed by DP Architects Pte Ltd and it is being developed by Oxley Serangoon Pte Ltd. The total site area of this project is 27,583 sq m and it is expected to be completed in 2024 (TOP). There will be 1052 units, with the smallest being a 1-bedroom apartment with an area of 474 sq ft and the largest a strata landed 5 bedroom apartment of 2357 sq ft. Listed below are some of the features that make Affinity so attractive. Completion Year: 2024