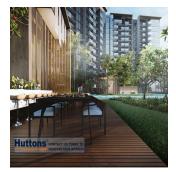

mistsya

Maureen Neo Hutton Singapore, Singapore - Mistsevyy Chas +65 9817 0028

A great living experience awaits at 10 - 64 Serangoon North Avenue 1, where a new luxury residential complex called Affinity at Serangoon is being built. This will be made up of 7 blocks of 14 storey apartments, 2 blocks of 3 storey strata landed houses and 1 block of 2 storey strata landed houses. This project is designed by DP Architects Pte Ltd and it is being developed by Oxley Serangoon Pte Ltd. The total site area of this project is 27,583 sq m and it is expected to be completed in 2024 (TOP). There will be 1052 units, with the smallest being a 1-bedroom apartment with an area of 474 sq ft and the largest a strata landed 5 bedroom apartment of 2357 sq ft. Listed below are some of the features that make Affinity so attractive. Completion Year: 2024