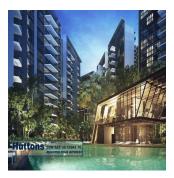

mistsya

Maureen Neo Hutton Singapore, Singapore - Mistsevyy Chas +65 9817 0028

A great living experience awaits at 10 - 64 Serangoon North Avenue 1, where a new luxury residential complex called Affinity at Serangoon is being built. This will be made up of 7 blocks of 14 storey apartments, 2 blocks of 3 storey strata landed houses and 1 block of 2 storey strata landed houses. This project is designed by DP Architects Pte Ltd and it is being developed by Oxley Serangoon Pte Ltd. The total site area of this project is 27,583 sq m and it is expected to be completed in 2024 (TOP). There will be 1052 units, with the smallest being a 1-bedroom apartment with an area of 474 sq ft and the largest a strata landed 5 bedroom apartment of 2357 sq ft. Listed below are some of the features that make Affinity so attractive. Completion Year: 2024