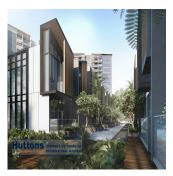

mistsya

Maureen Neo Hutton Singapore, Singapore - Mistsevyy Chas +65 9817 0028

A great living experience awaits at 10 - 64 Serangoon North Avenue 1, where a new luxury residential complex called Affinity at Serangoon is being built. This will be made up of 7 blocks of 14 storey apartments, 2 blocks of 3 storey strata landed houses and 1 block of 2 storey strata landed houses. This project is designed by DP Architects Pte Ltd and it is being developed by Oxley Serangoon Pte Ltd. The total site area of this project is 27,583 sq m and it is expected to be completed in 2024 (TOP). There will be 1052 units, with the smallest being a 1-bedroom apartment with an area of 474 sq ft and the largest a strata landed 5 bedroom apartment of 2357 sq ft. Listed below are some of the features that make Affinity so attractive. Completion Year: 2024