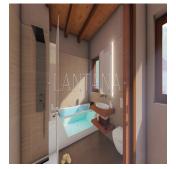

Barcelona, Spain - Mistsevyy Chas

+34 934 442 859

Brand new property located on a plot of 274,80sq.m. It has 305.77sq.m built and has a large living room with fireplace, equipped kitchen, guest toilet, 4 double bedrooms en suite and a charming private garden. The house has an elevator, laundry room and balconies with beautiful views. Private garage and gas heating. There is the possibility of complementing the property with a Wellness area (Sauna, counter-current pool and bathroom). Check options.