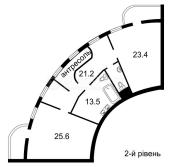

## USD 400000.00

nnaty <a>= 2 spal?ni</a>

🕀 1 vanni kimnaty

■ 1 poverhy

♦ 1 qm zemel?na ploshcha

1 avtomobil?ni mistsya

sunny and comfortable two-level apartment with excellent repair in the city center, excellent planning, 3 bedrooms, large hall, parquet floor and import tile, 3 bathrooms, furnished, prestigious building, indoor courtyard, security, the price includes two parking spaces Property plan is presented on the basis of type plans of premises in the building. Areas in the plan can have minor divergences with those indicated in the technical passport of the property.