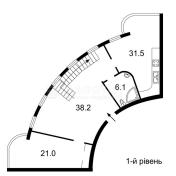

## USD 400000.00

nnaty <a>= 2 spal?ni</a>

🕀 1 vanni kimnaty

■ 1 poverhy

♦ 1 qm zemel?na ploshcha

1 avtomobil?ni mistsya

sunny and comfortable two-level apartment with excellent repair in the city center, excellent planning, 3 bedrooms, large hall, parquet floor and import tile, 3 bathrooms, furnished, prestigious building, indoor courtyard, security, the price includes two parking spaces Property plan is presented on the basis of type plans of premises in the building. Areas in the plan can have minor divergences with those indicated in the technical passport of the property.