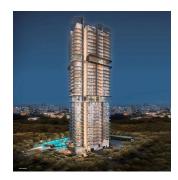

## Espada At St Thomas Walk

??'????? ??????? ??????, ?????, St Thomas Walk, 48, 238126,

667 qft

4 kimnaty

2 spal?ni

2 vanni kimnaty

② poverhy

♦ 2 qft zemel?na
② avtomobil?ni ploshcha

mistsya

Espada is a freehold condominium development located at 48 Saint Thomas Walk. Located in District 9 and minutes' walk to Somerset MRT Station, it comprises of 232 units in a 32-storey tower.

Dostupnyy Z: 07.08.2019