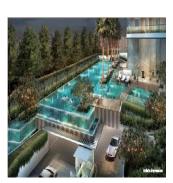

## Espada At St Thomas Walk

??'????? ??????? ??????, ?????, St Thomas Walk, 48, 238126,

667 qft

4 kimnaty

2 spal?ni

2 vanni kimnaty

② poverhy

♦ 2 qft zemel?na
② avtomobil?ni ploshcha

mistsya

Espada is a freehold condominium development located at 48 Saint Thomas Walk. Located in District 9 and minutes' walk to Somerset MRT Station, it comprises of 232 units in a 32-storey tower.

Dostupnyy Z: 07.08.2019