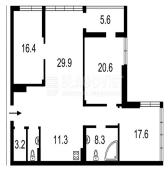

## USD 540000.00

🚍 3 spal?ni

1 vanni kimnaty

1 avtomobil?ni
mistava

ploshcha mistsya

New 4-room apartment in one of the best residential complex in Kiev on Pechersk. The interior draws attention with sophistication and discreet luxury. Rooms decorated according to the principles of American design are not only beautiful, but also very comfortable. All this can be traced in the layout of the room, the arrangement of furniture, the placement of elements of light. Every nuance is thought out so that the owners feel comfortable. The tendency to high functionality, practicality and d The ultra-modern club house with a presentable reception and lounge area, equipped with soft sofas, plasma, children's playroom, fitness room, closed terrain with landscaped design, multi-level underground parking