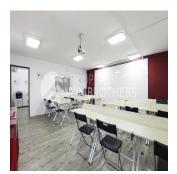

We have a Rare, Freehold B1 Industrial Factory for Sale. The entire property measures 2,357sqft and includes a mezzanine floor that is convenient for business owners to house BOTH an office and a factory operation under one roof. Ceiling height is approximately 5.47m and is currently fully fitted. Ground floor features 1 office, a classroom and toilet while the Mezzanine office size is approximately: 10m x 8.2m and consists of 2 office rooms and a toilet. It's great for your own use or investment and is currently tenanted till December 2019. Maintenance fees are only \$1300 per qtr and features amenities like BBQ pits, a swimming pool and gym within the development itself, allowing you better work-life balance. Interested? Contact us for a viewing today!