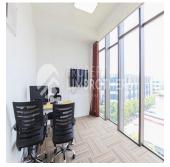

We have a Rare, Freehold B1 Industrial Factory for Sale. The entire property measures 2,357sqft and includes a mezzanine floor that is convenient for business owners to house BOTH an office and a factory operation under one roof. Ceiling height is approximately 5.47m and is currently fully fitted. Ground floor features 1 office, a classroom and toilet while the Mezzanine office size is approximately: 10m x 8.2m and consists of 2 office rooms and a toilet. It's great for your own use or investment and is currently tenanted till December 2019. Maintenance fees are only \$1300 per qtr and features amenities like BBQ pits, a swimming pool and gym within the development itself, allowing you better work-life balance. Interested? Contact us for a viewing today!