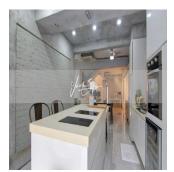

## USD 3486000.00

3100 qft

10 kimnaty

6 spal?ni

4 vanni kimnaty

4 qft zemel?na ploshcha

4 avtomobil?ni mistsya

This is a beautiful and modern 3 storey corner terrace in the Siglap vicinity. There is an abundance of amenities within easy reach from this house. The house has an almost north-south orientation and has a double volume living area with an open concept kitchen. This is the current house configuration, 1st floor, :: parks two cars :: split living/dining :: one bedroom :: one bathroom :: open concept kitchen :: backyard :: garden :: helper's room + helper's toilet 2nd floor, :: family area :: two common bedrooms (shared bathroom) 3rd floor, :: two common bedrooms (shared bathroom) :: one ensuite master bedroom