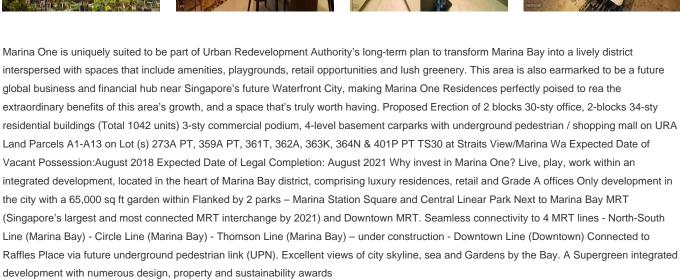

## Marina One Residences

???????, ???? ??????, Silverstrand, Marina Way, 21, ,

🚺 603 qm

🗄 0 kimnaty

📇 0 spal?ni

🗄 0 vanni kimnaty

0 poverhy

0 qm zemel?na ploshcha 0 avtomobil?ni mistsya SGLuxuryCondo Sg Luxury Condo Sg Luxury Condo Singapore