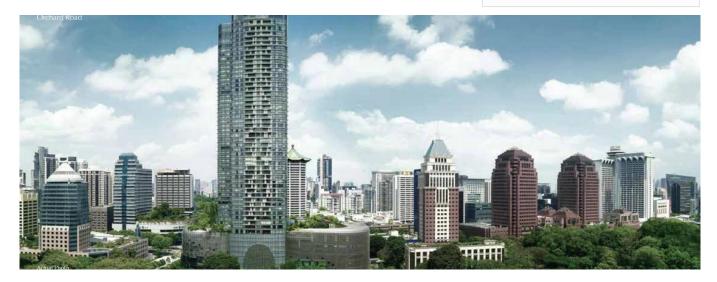

## Upcoming Freehold Development In 8 St Thomas

???????, ???? ????????, ????????, St Thomas Walk, 8, 238113,

1690 gm

0 kimnaty

0 spal?ni

0 vanni kimnaty

∅ poverhy

ploshcha

♦ 0 qm zemel?na □ 0 avtomobil?ni mistsya

SG Luxury Condo Sg Luxury Condo Sg Luxury Condo Singapore Singapore, Singapore - Mistsevyy Chas +65 9138 5008

8 St Thomas is an upcoming freehold development along St Thomas Walk. Located close to Somerset, it is just a stone's throw away from the heart of the city. It comprises of 250 units spread over two blocks rising 36 storeys. There are choices of 1-, 2-, 3- and 4-bedroom apartments and penthouses. Besides being near Somerset MRT station, Orchard Road. Why invest in 8 Saint Thomas? Somerset MRT, Orchard MRT Station, Dhoby Ghaut MRT Station, Fort Canning MRT Station at your doorstep. Freehold. 219 units with types from 1 to 4 bedroom and penthouses. A short time to Fort Canning Park, Pearl's Hill City Park, Tiong Bahru Park. 5 mins drive to Tanglin Club, Singapore Recreation Club, Singapore Cricket Club. Developed by Bukit Sembawang Estate Limited. Expected Date Of Vacant Possession: 31 July 2019 Expected Legal Completion: 31 July 2022