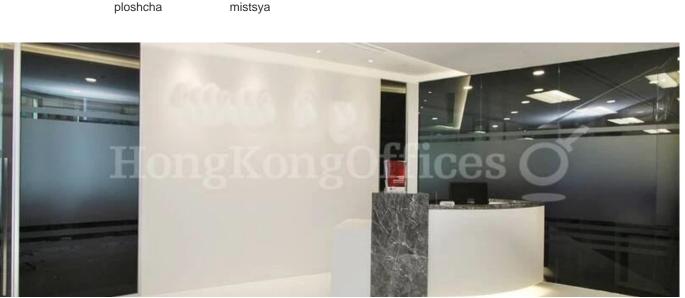

## **USD 0.00**

3721 qft

0 kimnaty

0 avtomobil?ni

0 qft zemel?na Ø poverhy ploshcha

View It offers an open view. There are views from two sides of this office. Internal Condition The fully fitted office is in good condition. The layout is efficient. The conference room is presentable. The meeting room is presentable. The manager room is spacious. The director room is large. The open office area is roomy enough for workstations and filing cabinets. It enjoys a direct lift lobby. Furniture is provided for a quick move in. Professionally designed reception greets your guests.