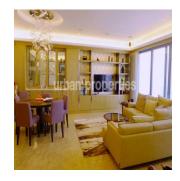

The fully furnished apartment with US\$511,500 renovation is luxurious and elegant. 3 bedrooms with 2 of them are ensuite, the apartment also features a study room and a maid's room. Master bedroom comes with walk in closet. A large balcony off the living room offers a private outdoor space for you to enjoy the great Victoria Harbour view and cityscape of Hong Kong. Brightness is also brought in through big windows into the apartment. The spacious living room with great layout is also a nice place for gatherings. Gym room, swimming pool, spa etc. are facilitated in the residence clubhouse. Located in the Mid-levels, it is situated in a tranquil yet convenient neighbourhood. Having proximity to the Mid-Levels escalator also brings convenience to reach Central and the Soho area. Public transport like buses is also available for you. Supermarkets, shops and restaurants can be easily found nearby. One parking space is included.