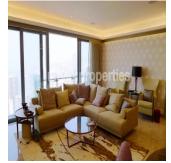

The fully furnished apartment with US\$511,500 renovation is luxurious and elegant. 3 bedrooms with 2 of them are ensuite, the apartment also features a study room and a maid's room. Master bedroom comes with walk in closet. A large balcony off the living room offers a private outdoor space for you to enjoy the great Victoria Harbour view and cityscape of Hong Kong. Brightness is also brought in through big windows into the apartment. The spacious living room with great layout is also a nice place for gatherings. Gym room, swimming pool, spa etc. are facilitated in the residence clubhouse. Located in the Mid-levels, it is situated in a tranquil yet convenient neighbourhood. Having proximity to the Mid-Levels escalator also brings convenience to reach Central and the Soho area. Public transport like buses is also available for you. Supermarkets, shops and restaurants can be easily found nearby. One parking space is included.