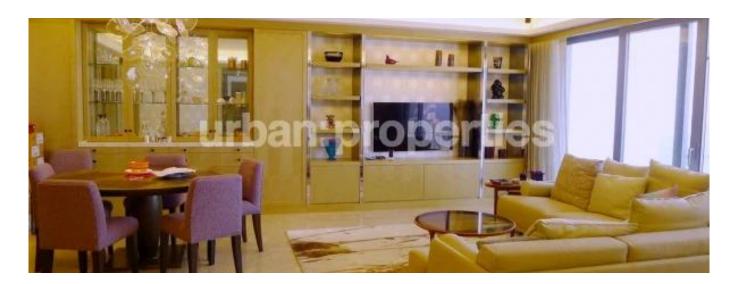

The fully furnished apartment with US\$511,500 renovation is luxurious and elegant. 3 bedrooms with 2 of them are ensuite, the apartment also features a study room and a maid's room. Master bedroom comes with walk in closet. A large balcony off the living room offers a private outdoor space for you to enjoy the great Victoria Harbour view and cityscape of Hong Kong. Brightness is also brought in through big windows into the apartment. The spacious living room with great layout is also a nice place for gatherings. Gym room, swimming pool, spa etc. are facilitated in the residence clubhouse. Located in the Mid-levels, it is situated in a tranquil yet convenient neighbourhood. Having proximity to the Mid-Levels escalator also brings convenience to reach Central and the Soho area. Public transport like buses is also available for you. Supermarkets, shops and restaurants can be easily found nearby. One parking space is included.