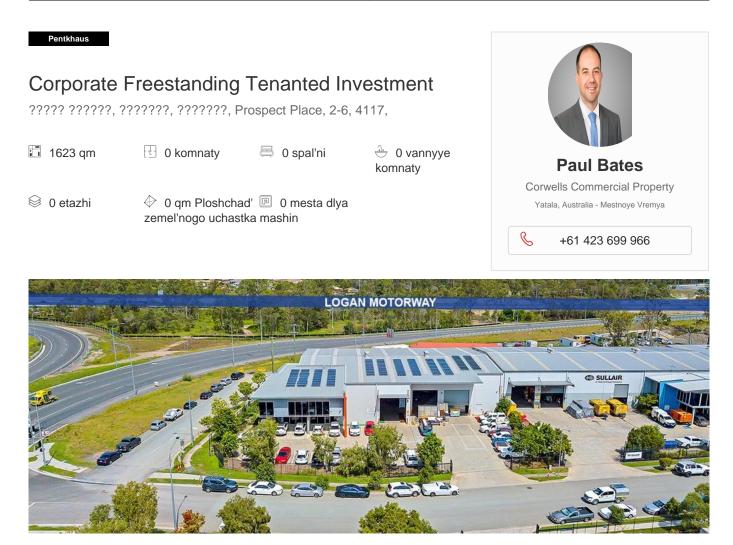

Corwells Commercial Property are pleased to offer for sale, 2-6 Prospect Place, Berrinba. The property features: - 1,623sqm warehouse/office - 2,981sqm parcel of land - Located just off the recently upgraded Logan Motorway - Brand new 3 year lease with options with well established local business - Current nett rent of \$185,000.00 plus GST - Bonus 30kw solar system in place - First time on the market in 10 years - Present all offers - Contact Exclusive Agent to arrange an inspection Berrinba is an exciting new commercial and industrial precinct located 20kms south of the Brisbane Central Business District. Conveniently positioned on the Logan Motorway this location provides good access in all directions. Berrinba sits between Browns Plains and Logan Central, both of which have established business centres and there is a large labour supply in the area.