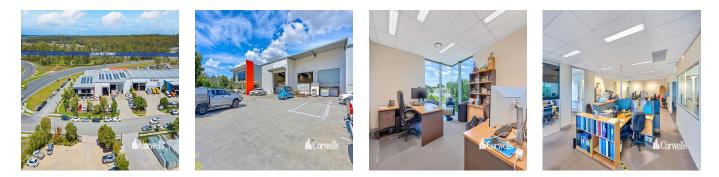

Corwells Commercial Property are pleased to offer for sale, 2-6 Prospect Place, Berrinba. The property features: - 1,623sqm warehouse/office - 2,981sqm parcel of land - Located just off the recently upgraded Logan Motorway - Brand new 3 year lease with options with well established local business - Current nett rent of \$185,000.00 plus GST - Bonus 30kw solar system in place - First time on the market in 10 years - Present all offers - Contact Exclusive Agent to arrange an inspection Berrinba is an exciting new commercial and industrial precinct located 20kms south of the Brisbane Central Business District. Conveniently positioned on the Logan Motorway this location provides good access in all directions. Berrinba sits between Browns Plains and Logan Central, both of which have established business centres and there is a large labour supply in the area.