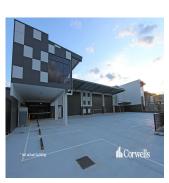

## New Warehousing And Office Facility To Be Constructed

????? ??????, ???????, Aliciajay Circuit, 7, 4207,

1500 gm 0 komnaty

0 vannyye komnaty

∅ 0 etazhi

♦ 0 gm Ploshchad'
• 0 mesta dlya

0 spal'ni

zemel'nogo uchastka mashin

- New to be built 1.500m² warehouse and office under construction - 1,239sm of free warehouse - 175m² office and facilities on the first floor -86m² of showroom/office and facilities - 2,475m² of the total surface area of the broad front plot - Modern concrete tilting panel construction -Minimal slope of the terrain to create a safe loading area - Access to the site via a double driveway - Sales/rental options available - Call now to discuss your requirements This property is located in Empire Industrial Estate, the largest industrial estate on the Gold Coast that is part of the Yatala Enterprise Area. Ideally located between the two largest consumer markets of Brisbane and the Gold Coast with direct access from the M1 via exit 38 and exit 41 in both northern and southern directions. Empire Industrial Estate will contribute more than a billion dollars to the economy of the Gold Coast and create thousands of jobs for the surrounding areas. \*Please note the ranking is subject to change and pricing is subject to design.