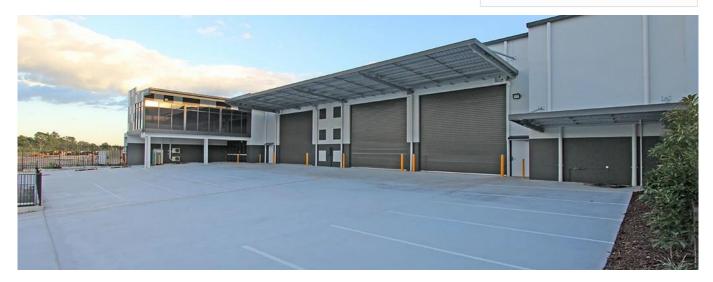

- New to be built 1.500m² warehouse and office under construction - 1,239sm of free warehouse - 175m² office and facilities on the first floor -86m² of showroom/office and facilities - 2,475m² of the total surface area of the broad front plot - Modern concrete tilting panel construction -Minimal slope of the terrain to create a safe loading area - Access to the site via a double driveway - Sales/rental options available - Call now to discuss your requirements This property is located in Empire Industrial Estate, the largest industrial estate on the Gold Coast that is part of the Yatala Enterprise Area. Ideally located between the two largest consumer markets of Brisbane and the Gold Coast with direct access from the M1 via exit 38 and exit 41 in both northern and southern directions. Empire Industrial Estate will contribute more than a billion dollars to the economy of the Gold Coast and create thousands of jobs for the surrounding areas. \*Please note the ranking is subject to change and pricing is subject to design.