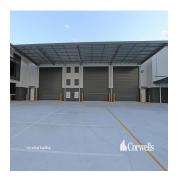

- New to be built 1.500m² warehouse and office under construction - 1,239sm of free warehouse - 175m² office and facilities on the first floor -86m² of showroom/office and facilities - 2,475m² of the total surface area of the broad front plot - Modern concrete tilting panel construction -Minimal slope of the terrain to create a safe loading area - Access to the site via a double driveway - Sales/rental options available - Call now to discuss your requirements This property is located in Empire Industrial Estate, the largest industrial estate on the Gold Coast that is part of the Yatala Enterprise Area. Ideally located between the two largest consumer markets of Brisbane and the Gold Coast with direct access from the M1 via exit 38 and exit 41 in both northern and southern directions. Empire Industrial Estate will contribute more than a billion dollars to the economy of the Gold Coast and create thousands of jobs for the surrounding areas. \*Please note the ranking is subject to change and pricing is subject to design.