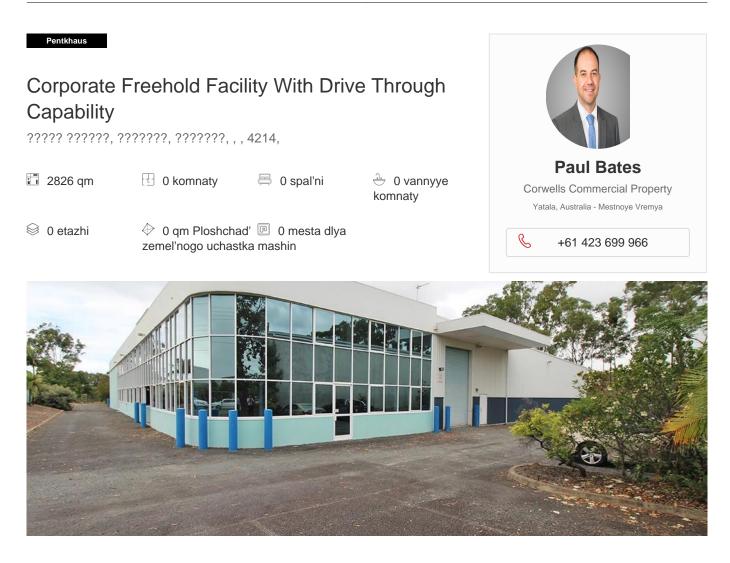

- 2,826sqm\* of warehouse on a 5,975sqm site - Including large corporate office spanning over two levels - Ability to retrofit upstairs caretakers unit
- Ample hardstand area with drive around capabilities - Zoned Medium Impact Industry - Motivated owner with realistic expectations Arundel is renowned as a commercial, industrial and retail hub situated at the northern end of the Gold Coast. The precinct has undergone substantial growth as there has been an emphasis to move to the area to directly service surrounding suburbs and markets. Properties within the area are becoming tightly held, driven by a high demand and a shortage of land available. The area is accessed via major arterial roads leading to and from the M1 Motorway. \*area subject to approval