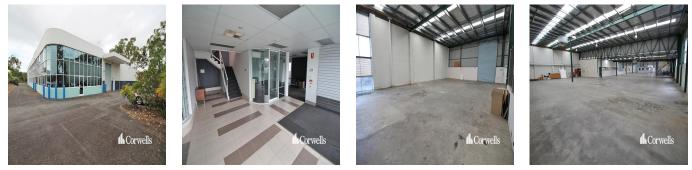

- 2,826sqm\* of warehouse on a 5,975sqm site - Including large corporate office spanning over two levels - Ability to retrofit upstairs caretakers unit
- Ample hardstand area with drive around capabilities - Zoned Medium Impact Industry - Motivated owner with realistic expectations Arundel is renowned as a commercial, industrial and retail hub situated at the northern end of the Gold Coast. The precinct has undergone substantial growth as there has been an emphasis to move to the area to directly service surrounding suburbs and markets. Properties within the area are becoming tightly held, driven by a high demand and a shortage of land available. The area is accessed via major arterial roads leading to and from the M1 Motorway. \*area subject to approval