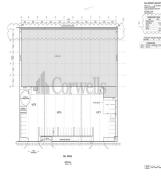

- 3,347sqm building - Incl. 197sqm corporate mezzanine office - Incl. 77sqm corporate ground office - 7 x container height electric roller door access to warehouse - Male/Female amenities, shower facilities and lunch room - Two crossovers providing straight forward in and out access -Fully fenced site with access via two electric sliding gates - Contact Marketing Agents for further details Crestmead is located approximately 22kms from the Brisbane CBD. The precinct provides access to the Logan Motorway via Wembley Road. The Logan Motorway in turn provides access to the M1 Pacific Highway and the Ipswich Motorway.