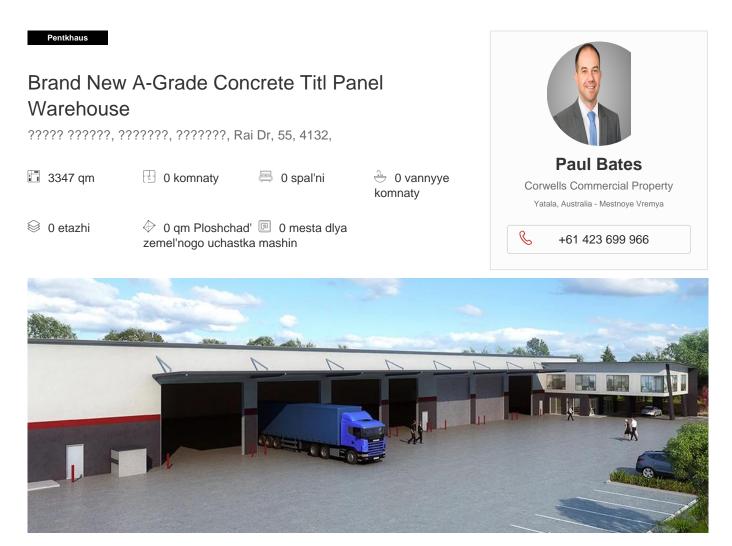

- 3,347sqm building - Incl. 197sqm corporate mezzanine office - Incl. 77sqm corporate ground office - 7 x container height electric roller door access to warehouse - Male/Female amenities, shower facilities and lunch room - Two crossovers providing straight forward in and out access -Fully fenced site with access via two electric sliding gates - Contact Marketing Agents for further details Crestmead is located approximately 22kms from the Brisbane CBD. The precinct provides access to the Logan Motorway via Wembley Road. The Logan Motorway in turn provides access to the M1 Pacific Highway and the Ipswich Motorway.