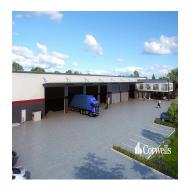

- 3,347sqm building - Incl. 197sqm corporate mezzanine office - Incl. 77sqm corporate ground office - 7 x container height electric roller door access to warehouse - Male/Female amenities, shower facilities and lunch room - Two crossovers providing straight forward in and out access -Fully fenced site with access via two electric sliding gates - Contact Marketing Agents for further details Crestmead is located approximately 22kms from the Brisbane CBD. The precinct provides access to the Logan Motorway via Wembley Road. The Logan Motorway in turn provides access to the M1 Pacific Highway and the Ipswich Motorway.