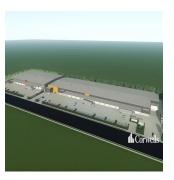

**Paul Bates** Corwells Commercial Property Yatala, Australia - Mestnoye Vremya

- High clearance warehouse of 8,493sqm - Multiple electricity operated roller doors 6m high x 6m wide - 400sqm of two level corporate office -Dual 10m wide driveway crossovers - 12m deep full length all weather awning - Efficient construction providing sustainability and energy savings -Empire Estate is the largest industrial estate on the Gold Coast - Call Exclusive Agent to discuss requirements This unique opportunity is situated in the heart of the Yatala Enterprise Area. Ideally located between the two largest consumer markets of Brisbane and the Gold Coast with direct access from the M1 via Exit 38 and Exit 41 in both north and south directions.