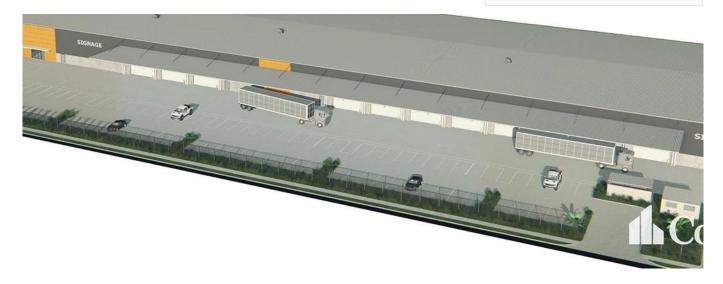

**Paul Bates** Corwells Commercial Property Yatala, Australia - Mestnoye Vremya

- High clearance warehouse of 8,493sqm - Multiple electricity operated roller doors 6m high x 6m wide - 400sqm of two level corporate office -Dual 10m wide driveway crossovers - 12m deep full length all weather awning - Efficient construction providing sustainability and energy savings -Empire Estate is the largest industrial estate on the Gold Coast - Call Exclusive Agent to discuss requirements This unique opportunity is situated in the heart of the Yatala Enterprise Area. Ideally located between the two largest consumer markets of Brisbane and the Gold Coast with direct access from the M1 via Exit 38 and Exit 41 in both north and south directions.