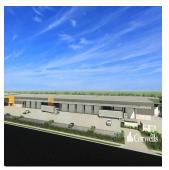

**Paul Bates** Corwells Commercial Property Yatala, Australia - Mestnoye Vremya

- High clearance warehouse of 8,493sqm - Multiple electricity operated roller doors 6m high x 6m wide - 400sqm of two level corporate office -Dual 10m wide driveway crossovers - 12m deep full length all weather awning - Efficient construction providing sustainability and energy savings -Empire Estate is the largest industrial estate on the Gold Coast - Call Exclusive Agent to discuss requirements This unique opportunity is situated in the heart of the Yatala Enterprise Area. Ideally located between the two largest consumer markets of Brisbane and the Gold Coast with direct access from the M1 via Exit 38 and Exit 41 in both north and south directions.