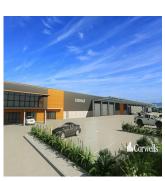

## Large Format Warehousing Facility

?????? ??????, ???????, ???????, , , 4207,

8893 gm

0 komnaty

0 spal'ni

0 vannyye komnaty

∅ 0 etazhi

♦ 0 gm Ploshchad'
• 0 mesta dlya zemel'nogo uchastka mashin

**Paul Bates** Corwells Commercial Property Yatala, Australia - Mestnoye Vremya

- High clearance warehouse of 8,493sqm - Multiple electricity operated roller doors 6m high x 6m wide - 400sqm of two level corporate office -Dual 10m wide driveway crossovers - 12m deep full length all weather awning - Efficient construction providing sustainability and energy savings -Empire Estate is the largest industrial estate on the Gold Coast - Call Exclusive Agent to discuss requirements This unique opportunity is situated in the heart of the Yatala Enterprise Area. Ideally located between the two largest consumer markets of Brisbane and the Gold Coast with direct access from the M1 via Exit 38 and Exit 41 in both north and south directions.