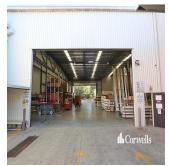

zemel'nogo uchastka mashin

- 8,381sqm corporate headquarters - 14,000sqm site with full drive around capability - 6,745sqm clearspan tilt panel warehouse - High quality two level office and showroom - Large drive through undercover loading area - Separated and secure building areas - Flexible leasing options from 1,582sqm to 6,745sqm warehouse - Office available up to 1,636sqm plus care takers residence - Large hardstand and car parking areas - Vendor will consider a Sale or Lease This unique opportunity is situated in the heart of the Yatala Enterprise Area. Ideally located between the two largest consumer markets of Brisbane and the Gold Coast with direct access from the M1 via Exit 38 and Exit 41 in both north and south directions.
\*Subject to Sale & Lease terms