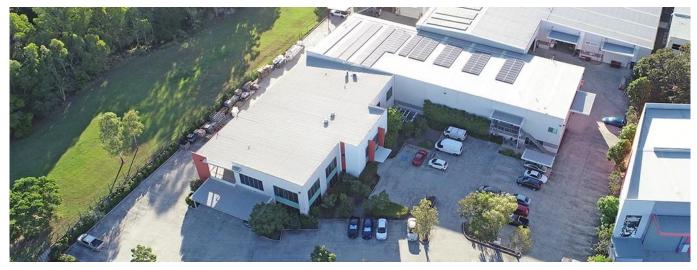

## Major Facility For Corporate Headquater And Warehousing

?????? ??????, ???????, ?????????, Business St, 68, 4207,

381 gm

0 komnaty

🚐 0 spal'ni

0 vannyyekomnaty

∅ 0 etazhi

0 qm Ploshchad'
 0 mesta dlya

zemel'nogo uchastka mashin

- 8,381sqm corporate headquarters - 14,000sqm site with full drive around capability - 6,745sqm clearspan tilt panel warehouse - High quality two level office and showroom - Large drive through undercover loading area - Separated and secure building areas - Flexible leasing options from 1,582sqm to 6,745sqm warehouse - Office available up to 1,636sqm plus care takers residence - Large hardstand and car parking areas - Vendor will consider a Sale or Lease This unique opportunity is situated in the heart of the Yatala Enterprise Area. Ideally located between the two largest consumer markets of Brisbane and the Gold Coast with direct access from the M1 via Exit 38 and Exit 41 in both north and south directions.
\*Subject to Sale & Lease terms