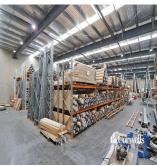

zemel'nogo uchastka mashin

- 8,381sqm corporate headquarters - 14,000sqm site with full drive around capability - 6,745sqm clearspan tilt panel warehouse - High quality two level office and showroom - Large drive through undercover loading area - Separated and secure building areas - Flexible leasing options from 1,582sqm to 6,745sqm warehouse - Office available up to 1,636sqm plus care takers residence - Large hardstand and car parking areas - Vendor will consider a Sale or Lease This unique opportunity is situated in the heart of the Yatala Enterprise Area. Ideally located between the two largest consumer markets of Brisbane and the Gold Coast with direct access from the M1 via Exit 38 and Exit 41 in both north and south directions.
\*Subject to Sale & Lease terms